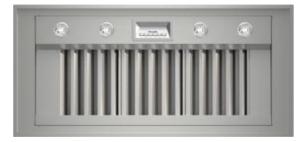

## **Performance**

- Suitable for wall or island applications
- Three fan speeds
- Auto function senses heat from the cooking surface and adjusts fan speeds
- Built-in 'Clean Filter' reminder light illuminates after 40 hours of operation
- Delayed shut off tackles lingering odors for up to 10 minutes
- Dishwasher-safe stainless steel baffle filters
- Filter systems are highly efficient at capturing grease
- Deep capture area allows for efficient capture of smoke and steam
- Powerfully quiet ventilation systems
- 10" duct outlet

## Design

- A unique all in one box solution that includes the hood, a 1,000 CFM blower, liner, baffle filters, lights, transition, and a back-draft damper.
- Halogen lighting spotlights your best recipes
- Remote control accessory