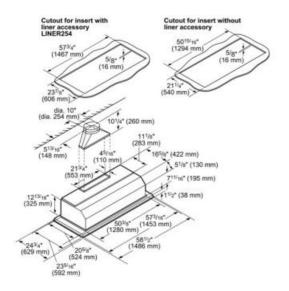

|                                                | <u>,                                      </u> |
|------------------------------------------------|------------------------------------------------|
| Amps (A)                                       | 15                                             |
| Frequency (Hz)                                 | 50-60; 60; 50                                  |
| Approval certificates                          | CSA                                            |
| Plug type                                      | Fixed connection                               |
| Net weight (lbs)                               | 109                                            |
| Gross weight (lbs)                             | 122                                            |
| Required distance above range/rangetop/cooktop | 30"/30                                         |
| Diameter of air duct (in) top                  | 10                                             |
| Diameter of air duct (in) back                 | 10                                             |
| Operating mode                                 | Ducted                                         |
| Delay shut off modes                           | 10                                             |
| Optional accessories                           | LINER254, VCI2REMKS                            |
| Number of lights                               | 4                                              |
| Total power of the lamps (W)                   | 40; 40                                         |