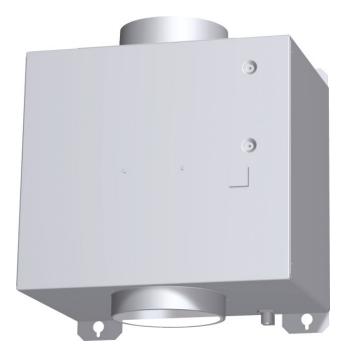

## **VTI610P** 600 CFM In-line Blower

### VTI610P

- Designed to be mounted inline with the ducting installation
  Inline blowers can be mounted remotely to minimize blower noise in the cooking area
  Cable connected to blower and hood controls with a length of 20 ft
- 30 ft.