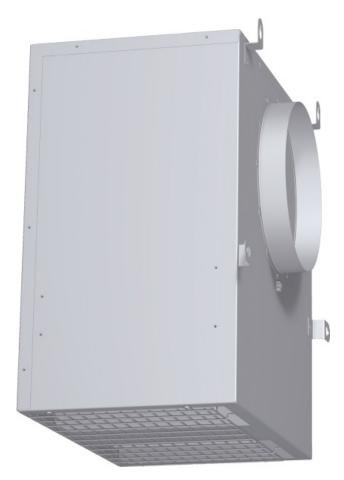

## 1000 CFM Remote Blower VTR1030P

### VTR1030P

- Can be roof-mounted or mounted on an exterior wall, depending on appearance preferences or to best suit the ducting application
- Can be mounted on the exterior of the home to minimize noise in the cooking area
- Cable connected to blower and hood controls with a length of 30 ft.
- RFPLT1000 Roof Plate required for roof-mount application Separate purchase required

# 1000 CFM Remote Blower VTR1030P