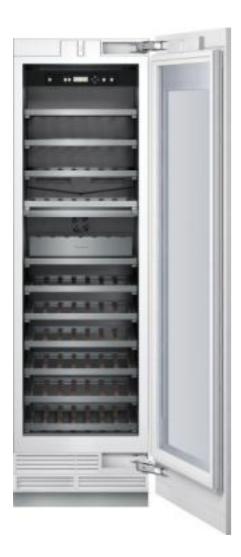

## Design

- FREEDOM® Hinge enables true flush design
- Full height door True cabinet integration without exposed venting grille
- ALL LED interior lighting
- Accepts custom or stainless steel panels
- Reversible Door Swing

## **Performance**

- Dual temperature and humidity wine preservation
- Isolated Motors
- Dedicated compressor and evaporator
- Electronic controls for precise temperature management
- Tempered and UV-Protective Glass Doors
- Full extension oak wine racks
- Carbon air filter reduces odors and keeps air clean and fresh
- Portable aluminum wine presenter
- Sabbath mode
- Economy mode
- Vacation mode
- Door open alarm
- 98 Bottles (750ml)