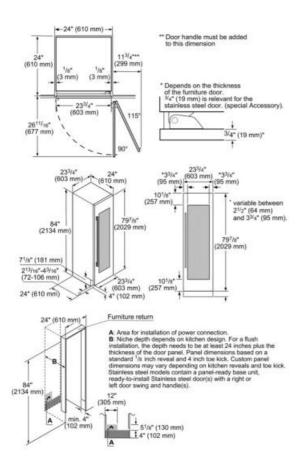

| Amps (A)              | 15           |
|-----------------------|--------------|
| Frequency (Hz)        | 60           |
| Approval certificates | ETL, ETL C   |
| Plug type             | 120V-3 prong |
| Net weight (lbs)      | 343          |
| Reversible door hinge | Yes          |
|                       |              |
|                       |              |
|                       |              |
|                       |              |
|                       |              |
|                       |              |
|                       |              |
|                       |              |
|                       |              |
|                       |              |
|                       |              |
|                       |              |
|                       |              |
|                       |              |
|                       |              |
|                       |              |
|                       |              |
|                       |              |
|                       |              |
|                       |              |
|                       |              |
|                       |              |