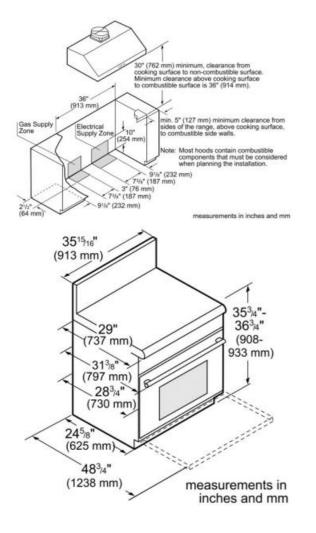

## 36 inch Professional Series Pro Grand Commercial Depth All Gas Range PRG366JG

| Amps (A)                        | 15                                                                            |
|---------------------------------|-------------------------------------------------------------------------------|
| Frequency (Hz)                  | 60; 50-60                                                                     |
| Gas type                        | Natural gas 15 mbar (USA)                                                     |
| Approval certificates           | CSA                                                                           |
| Net weight (lbs)                | 393                                                                           |
| Gross weight (lbs)              | 436                                                                           |
| Number of double grates         | 3                                                                             |
| Knob material                   | Full metal                                                                    |
| Sealed burners                  | Yes                                                                           |
| Included accessories            | 3 x Telescopic rack, 1 x temperature sensor, 1 x island trim, 1 x Broiler pan |
| Display                         | blue, LCD                                                                     |
| Location of 1st heating element | front left                                                                    |
| Power of 1st burner (BTU)       | 18000                                                                         |
| Location of 2nd heating element | back left                                                                     |
| Power of 2nd burner (BTU)       | 18000                                                                         |
| Location of 3rd heating element | middle back                                                                   |
| Power of 3rd burner (BTU)       | 18000                                                                         |
| Location of 4th heating element | back right                                                                    |
| Power of 4th burner (BTU)       | 18000                                                                         |
| Location of 5th heating element | front right                                                                   |
| Power of 5th burner (BTU)       | 22000                                                                         |
| Power of 6th burner (BTU)       | 18000                                                                         |