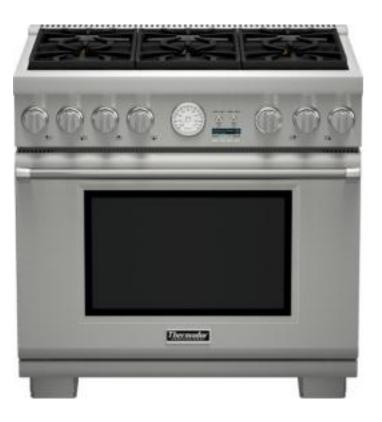

## INNOVATION

- Patented Pedestal Star® Burner with QuickClean Base<sup>™</sup> designed for easy surface cleaning and superior heat spread for any size pan
- Powerful 22,000 BTU (NG) burner (front right)
- Precision simmering capabilities as low as 100°F (375 BTU) with 4 ExtraLow® Simmer burners
- SoftClose® hinges for ultra smooth closing of the oven door
- Superfast 2-hour self-clean mode fastest in the industry

## PERFORMANCE

- 18,000 BTU (NG) Star® Burners
- Electronic oven display interfaces to cook timer, meat probe and preheat status with audible alert
- Powerful, 30,000 BTU bake and 17,000 BTU broil burners
- Convection Bake offers precise multi-level baking results
- Large oven 5.5 cu.ft.-accommodates commercial sheet pan
- Full Access® telescopic racks, integrated easy-grip handle
- Six rack levels for multiple item cooking
- Star-K Kosher certified

## DESIGN

- Bold Professional design
- Pinhole and panel lighting concepts provide functional and stylish aesthetics
- Restaurant style metal knobs
- Professional style, continuous cast iron grates
- Continuous porcelain, easy to clean cooking surface
- Large oven door window for maximum viewing
- Powerful halogen lighting illuminates the oven cavity

• Signature blue indicator lighting

## 36 inch Professional Series Pro Grand Commercial Depth All Gas Range PRG366JG

| Amps (A)                        | 15                                                                            |
|---------------------------------|-------------------------------------------------------------------------------|
| Frequency (Hz)                  | 60; 50-60                                                                     |
| Gas type                        | Natural gas 15 mbar (USA)                                                     |
| Approval certificates           | CSA                                                                           |
| Net weight (lbs)                | 393                                                                           |
| Gross weight (lbs)              | 436                                                                           |
| Number of double grates         | 3                                                                             |
| Knob material                   | Full metal                                                                    |
| Sealed burners                  | Yes                                                                           |
| Included accessories            | 3 x Telescopic rack, 1 x temperature sensor, 1 x island trim, 1 x Broiler pan |
| Display                         | blue, LCD                                                                     |
| Location of 1st heating element | front left                                                                    |
| Power of 1st burner (BTU)       | 18000                                                                         |
| Location of 2nd heating element | back left                                                                     |
| Power of 2nd burner (BTU)       | 18000                                                                         |
| Location of 3rd heating element | middle back                                                                   |
| Power of 3rd burner (BTU)       | 18000                                                                         |
| Location of 4th heating element | back right                                                                    |
| Power of 4th burner (BTU)       | 18000                                                                         |
| Location of 5th heating element | front right                                                                   |
| Power of 5th burner (BTU)       | 22000                                                                         |
| Power of 6th burner (BTU)       | 18000                                                                         |