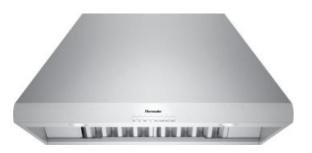

## Design

- 24" depth hood is 18" tall and a perfect companion with Pro Ranges and Rangetops
- Chiseled design for a seamless integration into any kitchen
- Halogen lighting spotlights your best recipes
- Brushed stainless steel finish
- Stainless steel control buttons
- Stainless steel duct covers available as an accessory
- Thermador Professional Series Chimney style wall hoods impart a more contemporary feel to the kitchen space and create a dramatic gathering point.
- Three fan speeds
- Delayed shut-off tackles lingering odors for up to ten minutes
- Auto function senses the heat from the cooking surface and adjusts the fan speeds
- Built-in 'Clean Filter' reminder light illuminates after