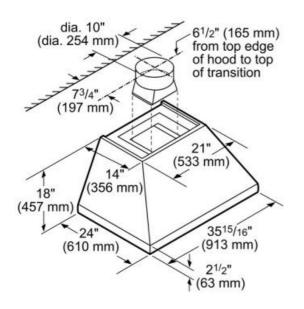

## HPCN36NS 36 inch Professional Series 24 inch Depth Chimney Wall Hood

| Amps (A)                                       | 15                                                                                             |
|------------------------------------------------|------------------------------------------------------------------------------------------------|
| Frequency (Hz)                                 | 60                                                                                             |
| Approval certificates                          | CSA                                                                                            |
| Plug type                                      | no plug                                                                                        |
| Net weight (lbs)                               | 29                                                                                             |
| Gross weight (lbs)                             | 33                                                                                             |
| Required distance above range/rangetop/cooktop | 30"/30"                                                                                        |
| Motor location                                 | without motor                                                                                  |
| Diameter of air duct (in) top                  | 10                                                                                             |
| Operating mode                                 | Ducted                                                                                         |
| Delay shut off modes                           | 10                                                                                             |
| Required accessories                           | Blower                                                                                         |
| Optional accessories                           | CHMHP3612N, CHMHP366N,<br>CHMHP36TSN, KHS36QS, PA36JBS,<br>RFPLT1000, RFPLT600, RJ310,<br>WC10 |
| Number of lights                               | 2                                                                                              |
| Type of lamps used                             | Halogen                                                                                        |
| Total power of the lamps (W)                   | 40                                                                                             |
| Grease filter material                         | Washable stainless steel                                                                       |