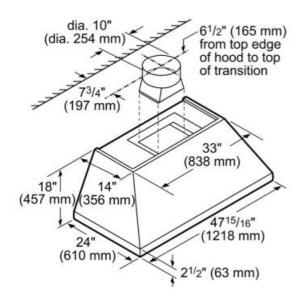

## **Performance**

- Three fan speeds
- Powerfully Quiet® ventilation systems
- Dimmer lighting for a soft lighting effect
- Dishwasher safe stainless steel baffle filters
- Dishwasher safe grease collection trays are easily removed
- Filter systems are highly efficient at capturing grease
- Vertical ducting direction
- Six different blowers to choose from the line up according to cooking needs
- Choose from Inline, Remote or Integrated Blowers
- Blowers sold separately
- Hood includes filters, backdraft damper and transition
- 10" Round duct size

40 hours of operation

| Amps (A)                                       | 15                                                                                             |
|------------------------------------------------|------------------------------------------------------------------------------------------------|
| Frequency (Hz)                                 | 60                                                                                             |
| Approval certificates                          | CSA                                                                                            |
| Plug type                                      | no plug                                                                                        |
| Net weight (lbs)                               | 42                                                                                             |
| Gross weight (lbs)                             | 47                                                                                             |
| Required distance above range/rangetop/cooktop | 30"/30"                                                                                        |
| Motor location                                 | without motor                                                                                  |
| Diameter of air duct (in) top                  | 10                                                                                             |
| Operating mode                                 | Ducted                                                                                         |
| Delay shut off modes                           | 10                                                                                             |
| Required accessories                           | Blower                                                                                         |
| Optional accessories                           | CHMHP4812N, CHMHP486N,<br>CHMHP48TSN, KHS48QS, PA48JBS,<br>RFPLT1000, RFPLT600, RJ310,<br>WC10 |
| Number of lights                               | 4                                                                                              |
| Type of lamps used                             | Halogen                                                                                        |
| Total power of the lamps (W)                   | 40                                                                                             |
| Grease filter material                         | Washable stainless steel                                                                       |