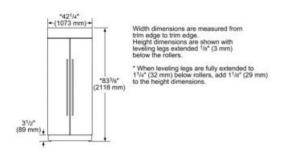

## Design

- Timeless built-in stainless steel refrigerator
- Professional Handle Design

## **Performance**

- Electronic controls for precise temperature management
- FlexTemp® Drawer optimized for fish, meat and produce
- Crisper Drawers
- Gallon door bins
- Frameless glass shelves
- Height adjustable glass shelves
- All metal freezer baskets
- Filtered ice-maker
- SuperCool Chills food quickly
- Sabbath mode
- Door open alarm
- NO FEATURE Cu. Ft.











|                                      | <b>-</b> |
|--------------------------------------|----------|
| Frequency (Hz)                       | 60       |
| Approval certificates                | CSA, UL  |
| Energy consumption (kWh/yr)          | 561.01   |
| Net weight (lbs)                     | 541      |
| Gross weight (lbs)                   | 600      |
| Refrigerator gross capacity (cu.ft.) | 16       |
| Freezer gross capacity (cu.ft.)      | 9        |
| Number of door bins - freezer        | 6        |
| Number of shelves - freezer          | 3        |
| Water filter replacement indicator   | Yes      |
| Reversible door hinge                | No       |
|                                      |          |
|                                      |          |
|