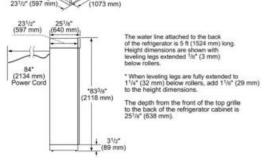

## Design

- Timeless built-in stainless steel refrigerator
- Professional Handle Design

## **Performance**

- Electronic controls for precise temperature management
- FlexTemp® Drawer optimized for fish, meat and produce
- Crisper Drawers
- Gallon door bins
- Frameless glass shelves
- Height adjustable glass shelves
- All metal freezer baskets
- Filtered ice-maker
- SuperCool Chills food quickly
- Sabbath mode
- Door open alarm
- NO FEATURE Cu. Ft.











|                                      | <b>-</b> |
|--------------------------------------|----------|
| Frequency (Hz)                       | 60       |
| Approval certificates                | CSA, UL  |
| Energy consumption (kWh/yr)          | 561.01   |
| Net weight (lbs)                     | 541      |
| Gross weight (lbs)                   | 600      |
| Refrigerator gross capacity (cu.ft.) | 16       |
| Freezer gross capacity (cu.ft.)      | 9        |
| Number of door bins - freezer        | 6        |
| Number of shelves - freezer          | 3        |
| Water filter replacement indicator   | Yes      |
| Reversible door hinge                | No       |
|                                      |          |
|                                      |          |
|