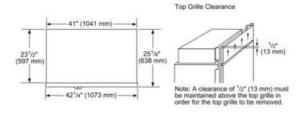

## Design

- Timeless built-in stainless steel refrigerator
- Professional Handle Design

## **Performance**

- Electronic controls for precise temperature management
- FlexTemp® Drawer optimized for fish, meat and produce
- Crisper Drawers
- Gallon door bins
- Frameless glass shelves
- Height adjustable glass shelves
- All metal freezer baskets
- Filtered ice-maker
- SuperCool Chills food quickly
- Sabbath mode
- Door open alarm
- NO FEATURE Cu. Ft.











|                                      | <b>-</b> |
|--------------------------------------|----------|
| Frequency (Hz)                       | 60       |
| Approval certificates                | CSA, UL  |
| Energy consumption (kWh/yr)          | 561.01   |
| Net weight (lbs)                     | 541      |
| Gross weight (lbs)                   | 600      |
| Refrigerator gross capacity (cu.ft.) | 16       |
| Freezer gross capacity (cu.ft.)      | 9        |
| Number of door bins - freezer        | 6        |
| Number of shelves - freezer          | 3        |
| Water filter replacement indicator   | Yes      |
| Reversible door hinge                | No       |
|                                      |          |
|                                      |          |
|