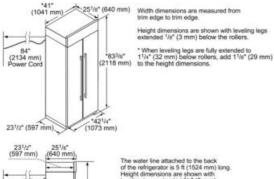

## Design

- Timeless built-in stainless steel refrigerator
- Professional Handle Design

## **Performance**

- Electronic controls for precise temperature management
- FlexTemp® Drawer optimized for fish, meat and produce
- Crisper Drawers
- Gallon door bins
- Frameless glass shelves
- Height adjustable glass shelves
- All metal freezer baskets
- Filtered ice-maker
- SuperCool Chills food quickly
- Sabbath mode
- Door open alarm
- NO FEATURE Cu. Ft.











|                                      | <b>-</b> |
|--------------------------------------|----------|
| Frequency (Hz)                       | 60       |
| Approval certificates                | CSA, UL  |
| Energy consumption (kWh/yr)          | 561.01   |
| Net weight (lbs)                     | 541      |
| Gross weight (lbs)                   | 600      |
| Refrigerator gross capacity (cu.ft.) | 16       |
| Freezer gross capacity (cu.ft.)      | 9        |
| Number of door bins - freezer        | 6        |
| Number of shelves - freezer          | 3        |
| Water filter replacement indicator   | Yes      |
| Reversible door hinge                | No       |
|                                      |          |
|                                      |          |
|