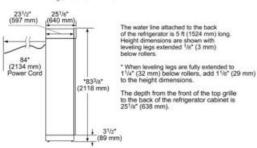

## Design

- Timeless built-in stainless steel refrigerator
- Masterpiece Handle Design

## **Performance**

- Electronic controls for precise temperature management
- FlexTemp® Drawer optimized for fish, meat and produce
- Crisper Drawers
- Gallon door bins
- Frameless glass shelves
- Height adjustable glass shelves
- All metal freezer baskets
- SuperCool Chills food quickly
- Filtered ice-maker
- Sabbath mode
- Door open alarm
- NO\_FEATURE Cu. Ft.











| Frequency (Hz)                       | 60      |
|--------------------------------------|---------|
| Approval certificates                | CSA, UL |
| Energy consumption (kWh/yr)          | 657.00  |
| Net weight (lbs)                     | 575     |
| Gross weight (lbs)                   | 637     |
| Refrigerator gross capacity (cu.ft.) | 19      |
| Freezer gross capacity (cu.ft.)      | 11      |
| Number of door bins - freezer        | 6       |
| Number of shelves - freezer          | 3       |
| Water filter replacement indicator   | Yes     |
| Reversible door hinge                | No      |
| Troversize deer rimige               |         |
|                                      |         |
|                                      |         |
|