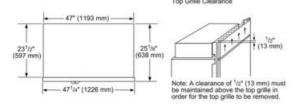

| Frequency (Hz)                       | 60      |
|--------------------------------------|---------|
| Approval certificates                | CSA, UL |
| Energy consumption (kWh/yr)          | 657.00  |
| Net weight (lbs)                     | 575     |
| Gross weight (lbs)                   | 637     |
| Refrigerator gross capacity (cu.ft.) | 19      |
| Freezer gross capacity (cu.ft.)      | 11      |
| Number of door bins - freezer        | 6       |
| Number of shelves - freezer          | 3       |
| Water filter replacement indicator   | Yes     |
| Reversible door hinge                | No      |
| Troversize deer rimige               |         |
|                                      |         |
|                                      |         |
|                                      |         |
|                                      |         |
|                                      |         |
|                                      |         |
|                                      |         |
|                                      |         |
|                                      |         |
|                                      |         |
|                                      |         |
|                                      |         |
|                                      |         |
|                                      |         |
|                                      |         |
|                                      |         |
|                                      |         |
|                                      |         |
|                                      |         |
|                                      |         |
|                                      |         |
|                                      |         |
|                                      |         |
|                                      |         |
|                                      |         |
|                                      |         |
|                                      |         |
|                                      |         |
|                                      |         |
|                                      |         |
|                                      |         |
|                                      |         |
|                                      |         |
|                                      |         |
|                                      | +       |