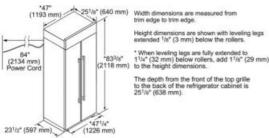

| Frequency (Hz)                       | 60      |
|--------------------------------------|---------|
| Approval certificates                | CSA, UL |
| Energy consumption (kWh/yr)          | 657.00  |
| Net weight (lbs)                     | 575     |
| Gross weight (lbs)                   | 637     |
| Refrigerator gross capacity (cu.ft.) | 19      |
| Freezer gross capacity (cu.ft.)      | 11      |
| Number of door bins - freezer        | 6       |
| Number of shelves - freezer          | 3       |
| Water filter replacement indicator   | Yes     |
| Reversible door hinge                | No      |
| Troversize deer rimige               |         |
|                                      |         |
|                                      |         |
|                                      |         |
|                                      |         |
|                                      |         |
|                                      |         |
|                                      |         |
|                                      |         |
|                                      |         |
|                                      |         |
|                                      |         |
|                                      |         |
|                                      |         |
|                                      |         |
|                                      |         |
|                                      |         |
|                                      |         |
|                                      |         |
|                                      |         |
|                                      |         |
|                                      |         |
|                                      |         |
|                                      |         |
|                                      |         |
|                                      |         |
|                                      |         |
|                                      |         |
|                                      |         |
|                                      |         |
|                                      |         |
|                                      |         |
|                                      |         |
|                                      |         |
|                                      |         |
|                                      | +       |