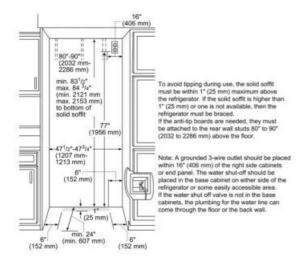

| Frequency (Hz)                       | 60      |
|--------------------------------------|---------|
| Approval certificates                | CSA, UL |
| Energy consumption (kWh/yr)          | 657.00  |
| Net weight (lbs)                     | 575     |
| Gross weight (lbs)                   | 637     |
| Refrigerator gross capacity (cu.ft.) | 19      |
| Freezer gross capacity (cu.ft.)      | 11      |
| Number of door bins - freezer        | 6       |
| Number of shelves - freezer          | 3       |
| Water filter replacement indicator   | Yes     |
| Reversible door hinge                | No      |
| Troversize deer rimige               |         |
|                                      |         |
|                                      |         |
|                                      |         |
|                                      |         |
|                                      |         |
|                                      |         |
|                                      |         |
|                                      |         |
|                                      |         |
|                                      |         |
|                                      |         |
|                                      |         |
|                                      |         |
|                                      |         |
|                                      |         |
|                                      |         |
|                                      |         |
|                                      |         |
|                                      |         |
|                                      |         |
|                                      |         |
|                                      |         |
|                                      |         |
|                                      |         |
|                                      |         |
|                                      |         |
|                                      |         |
|                                      |         |
|                                      |         |
|                                      |         |
|                                      |         |
|                                      |         |
|                                      |         |
|                                      |         |
|                                      | +       |