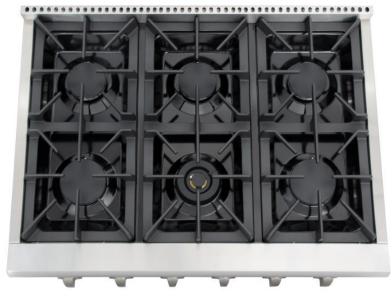

## **Thor Kitchen 36-inch Professional Range Top**

| FEATURES                                        |                                   |          |      |
|-------------------------------------------------|-----------------------------------|----------|------|
| Black Porcelain Drip Pan On Cook Top            | 12V                               | 121/     | 12V  |
| Heavy Duty Continuous Cast Iron Cooking Grates  | Grates 12K                        | 12K      | 12K  |
| Automatic Re-Ignition Safety Feature            |                                   | 1 E V    |      |
| Blue LED Control Panel Light                    | 18K                               | 15K      | 18K  |
| Zinc Alloy Controller Knobs                     | TOK                               | (650 BTU | TOIL |
| 304 Stainless Steel Control Panel               |                                   | Simmer)  |      |
| BURNER PERFORMANCE                              |                                   |          |      |
| Total Number of Range Top Burners               | 6 Burners                         |          |      |
| Front Right (Single)                            | 18,000 BTU                        |          |      |
| Front Middle (Dual burner with simmer function) | 15,000 BTU (650 BTU for Simmer)   |          |      |
| Front Left (Single)                             | 18,000 BTU                        |          |      |
| 3 Rear Burners (Single)                         | 12,000 BTU                        |          |      |
| TECHNICAL DETAILS                               |                                   |          |      |
| Fuel Type                                       | Natural Gas / LP Convertible      |          |      |
| Electrical Requirements                         | 120V                              |          |      |
| Circuit Breaker (A)                             | 15 or 20 A                        |          |      |
| Frequency (Hz)                                  | 60 Hz                             |          |      |
| DIMENSION & WEIGHT                              |                                   |          |      |
| Product Dimension (W x D x H) (in)              | 36"W x 28.38"D x 8.72"H           |          |      |
| Required Cutout Size (W x D x H) (in)           | 36 1/8"W x 24.77"D x 7.3"H        |          |      |
| Product Net Weight                              | 90 lbs.                           |          |      |
| Adjustable Range Legs                           | 1/2"                              |          |      |
| ACCESSORIES (NOT INCLUDED)                      |                                   |          |      |
| LPKHRT3618U                                     | Liquid Propane Gas Conversion Kit |          |      |
| RG1022                                          | Cast Iron Reversible Gridde       |          |      |
| RG1032                                          | Cast Iron Range Griddle           |          |      |