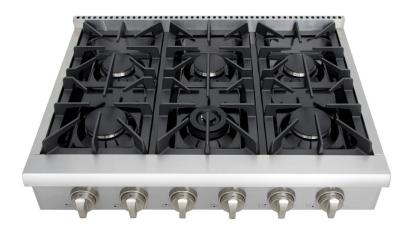

## **Thor Kitchen 36-inch Professional Range Top**

| FEATURES                                        |                                   |          |      |
|-------------------------------------------------|-----------------------------------|----------|------|
| Black Porcelain Drip Pan On Cook Top            | 12V                               | 121/     | 12V  |
| Heavy Duty Continuous Cast Iron Cooking Grates  | Grates 12K                        | 12K      | 12K  |
| Automatic Re-Ignition Safety Feature            |                                   | 1 E V    |      |
| Blue LED Control Panel Light                    | 18K                               | 15K      | 18K  |
| Zinc Alloy Controller Knobs                     | TOK                               | (650 BTU | TOIL |
| 304 Stainless Steel Control Panel               |                                   | Simmer)  |      |
| BURNER PERFORMANCE                              |                                   |          |      |
| Total Number of Range Top Burners               | 6 Burners                         |          |      |
| Front Right (Single)                            | 18,000 BTU                        |          |      |
| Front Middle (Dual burner with simmer function) | 15,000 BTU (650 BTU for Simmer)   |          |      |
| Front Left (Single)                             | 18,000 BTU                        |          |      |
| 3 Rear Burners (Single)                         | 12,000 BTU                        |          |      |
| TECHNICAL DETAILS                               |                                   |          |      |
| Fuel Type                                       | Natural Gas / LP Convertible      |          |      |
| Electrical Requirements                         | 120V                              |          |      |
| Circuit Breaker (A)                             | 15 or 20 A                        |          |      |
| Frequency (Hz)                                  | 60 Hz                             |          |      |
| DIMENSION & WEIGHT                              |                                   |          |      |
| Product Dimension (W x D x H) (in)              | 36"W x 28.38"D x 8.72"H           |          |      |
| Required Cutout Size (W x D x H) (in)           | 36 1/8"W x 24.77"D x 7.3"H        |          |      |
| Product Net Weight                              | 90 lbs.                           |          |      |
| Adjustable Range Legs                           | 1/2"                              |          |      |
| ACCESSORIES (NOT INCLUDED)                      |                                   |          |      |
| LPKHRT3618U                                     | Liquid Propane Gas Conversion Kit |          |      |
| RG1022                                          | Cast Iron Reversible Gridde       |          |      |
| RG1032                                          | Cast Iron Range Griddle           |          |      |