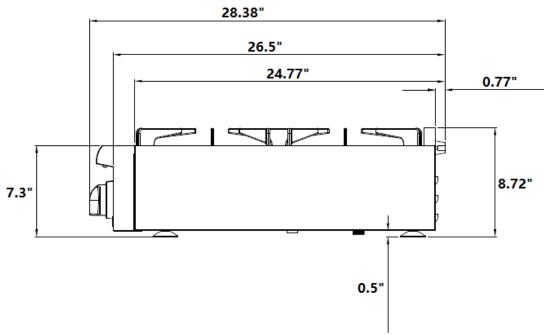

## **Thor Kitchen 36-inch Professional Range Top**

| FEATURES                                        |                                   |          |      |
|-------------------------------------------------|-----------------------------------|----------|------|
| Black Porcelain Drip Pan On Cook Top            | 12V                               | 121/     | 12V  |
| Heavy Duty Continuous Cast Iron Cooking Grates  | Grates 12K                        | 12K      | 12K  |
| Automatic Re-Ignition Safety Feature            |                                   | 1 E V    |      |
| Blue LED Control Panel Light                    | 18K                               | 15K      | 18K  |
| Zinc Alloy Controller Knobs                     | TOK                               | (650 BTU | TOIL |
| 304 Stainless Steel Control Panel               |                                   | Simmer)  |      |
| BURNER PERFORMANCE                              |                                   |          |      |
| Total Number of Range Top Burners               | 6 Burners                         |          |      |
| Front Right (Single)                            | 18,000 BTU                        |          |      |
| Front Middle (Dual burner with simmer function) | 15,000 BTU (650 BTU for Simmer)   |          |      |
| Front Left (Single)                             | 18,000 BTU                        |          |      |
| 3 Rear Burners (Single)                         | 12,000 BTU                        |          |      |
| TECHNICAL DETAILS                               |                                   |          |      |
| Fuel Type                                       | Natural Gas / LP Convertible      |          |      |
| Electrical Requirements                         | 120V                              |          |      |
| Circuit Breaker (A)                             | 15 or 20 A                        |          |      |
| Frequency (Hz)                                  | 60 Hz                             |          |      |
| DIMENSION & WEIGHT                              |                                   |          |      |
| Product Dimension (W x D x H) (in)              | 36"W x 28.38"D x 8.72"H           |          |      |
| Required Cutout Size (W x D x H) (in)           | 36 1/8"W x 24.77"D x 7.3"H        |          |      |
| Product Net Weight                              | 90 lbs.                           |          |      |
| Adjustable Range Legs                           | 1/2"                              |          |      |
| ACCESSORIES (NOT INCLUDED)                      |                                   |          |      |
| LPKHRT3618U                                     | Liquid Propane Gas Conversion Kit |          |      |
| RG1022                                          | Cast Iron Reversible Gridde       |          |      |
| RG1032                                          | Cast Iron Range Griddle           |          |      |