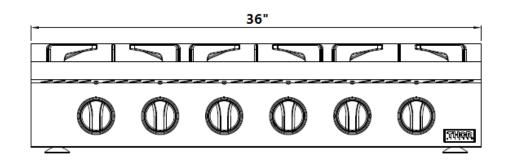

## **Thor Kitchen 36-inch Professional Range Top**

| FEATURES                                        |                                   |          |      |
|-------------------------------------------------|-----------------------------------|----------|------|
| Black Porcelain Drip Pan On Cook Top            | 12V                               | 121/     | 12V  |
| Heavy Duty Continuous Cast Iron Cooking Grates  | Grates 12K                        | 12K      | 12K  |
| Automatic Re-Ignition Safety Feature            |                                   | 1 E V    |      |
| Blue LED Control Panel Light                    | 18K                               | 15K      | 18K  |
| Zinc Alloy Controller Knobs                     | TOK                               | (650 BTU | TOIL |
| 304 Stainless Steel Control Panel               |                                   | Simmer)  |      |
| BURNER PERFORMANCE                              |                                   |          |      |
| Total Number of Range Top Burners               | 6 Burners                         |          |      |
| Front Right (Single)                            | 18,000 BTU                        |          |      |
| Front Middle (Dual burner with simmer function) | 15,000 BTU (650 BTU for Simmer)   |          |      |
| Front Left (Single)                             | 18,000 BTU                        |          |      |
| 3 Rear Burners (Single)                         | 12,000 BTU                        |          |      |
| TECHNICAL DETAILS                               |                                   |          |      |
| Fuel Type                                       | Natural Gas / LP Convertible      |          |      |
| Electrical Requirements                         | 120V                              |          |      |
| Circuit Breaker (A)                             | 15 or 20 A                        |          |      |
| Frequency (Hz)                                  | 60 Hz                             |          |      |
| DIMENSION & WEIGHT                              |                                   |          |      |
| Product Dimension (W x D x H) (in)              | 36"W x 28.38"D x 8.72"H           |          |      |
| Required Cutout Size (W x D x H) (in)           | 36 1/8"W x 24.77"D x 7.3"H        |          |      |
| Product Net Weight                              | 90 lbs.                           |          |      |
| Adjustable Range Legs                           | 1/2"                              |          |      |
| ACCESSORIES (NOT INCLUDED)                      |                                   |          |      |
| LPKHRT3618U                                     | Liquid Propane Gas Conversion Kit |          |      |
| RG1022                                          | Cast Iron Reversible Gridde       |          |      |
| RG1032                                          | Cast Iron Range Griddle           |          |      |