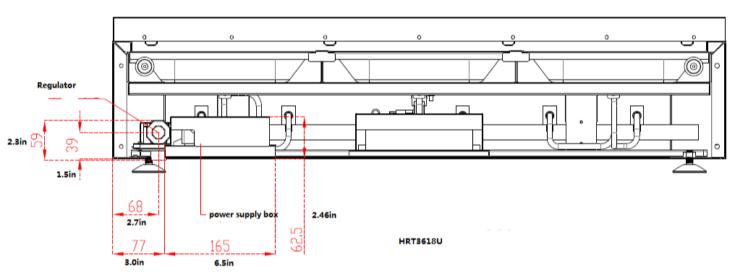

## **Thor Kitchen 36-inch Professional Range Top**

| FEATURES                                        |                                   |          |      |
|-------------------------------------------------|-----------------------------------|----------|------|
| Black Porcelain Drip Pan On Cook Top            | 12V                               | 121/     | 12V  |
| Heavy Duty Continuous Cast Iron Cooking Grates  | Grates 12K                        | 12K      | 12K  |
| Automatic Re-Ignition Safety Feature            |                                   | 1 E V    |      |
| Blue LED Control Panel Light                    | 18K                               | 15K      | 18K  |
| Zinc Alloy Controller Knobs                     | TOK                               | (650 BTU | TOIL |
| 304 Stainless Steel Control Panel               |                                   | Simmer)  |      |
| BURNER PERFORMANCE                              |                                   |          |      |
| Total Number of Range Top Burners               | 6 Burners                         |          |      |
| Front Right (Single)                            | 18,000 BTU                        |          |      |
| Front Middle (Dual burner with simmer function) | 15,000 BTU (650 BTU for Simmer)   |          |      |
| Front Left (Single)                             | 18,000 BTU                        |          |      |
| 3 Rear Burners (Single)                         | 12,000 BTU                        |          |      |
| TECHNICAL DETAILS                               |                                   |          |      |
| Fuel Type                                       | Natural Gas / LP Convertible      |          |      |
| Electrical Requirements                         | 120V                              |          |      |
| Circuit Breaker (A)                             | 15 or 20 A                        |          |      |
| Frequency (Hz)                                  | 60 Hz                             |          |      |
| DIMENSION & WEIGHT                              |                                   |          |      |
| Product Dimension (W x D x H) (in)              | 36"W x 28.38"D x 8.72"H           |          |      |
| Required Cutout Size (W x D x H) (in)           | 36 1/8"W x 24.77"D x 7.3"H        |          |      |
| Product Net Weight                              | 90 lbs.                           |          |      |
| Adjustable Range Legs                           | 1/2"                              |          |      |
| ACCESSORIES (NOT INCLUDED)                      |                                   |          |      |
| LPKHRT3618U                                     | Liquid Propane Gas Conversion Kit |          |      |
| RG1022                                          | Cast Iron Reversible Gridde       |          |      |
| RG1032                                          | Cast Iron Range Griddle           |          |      |