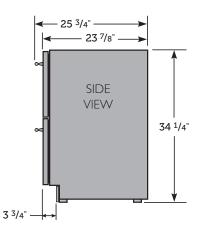

#### SPECIFICATIONS

| Width | Depth <sup>†</sup> | Height | Drawers | Opening<br>Width | Opening<br>Depth | Opening<br>Height | Crated<br>Weight |
|-------|--------------------|--------|---------|------------------|------------------|-------------------|------------------|
| 23%   | 23%                | 341⁄4  | 2       | 24"              | 24"              | 34½"              | 210              |

†Depth does not include 1% for drawer handle.

# **PLAN VIEW**

Dimensions may vary by  $\pm$   $^{1/8}$ "