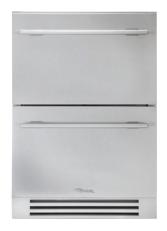

## UNDERCOUNTER REFRIGERATOR DRAWERS

TUR-24D-SS-A - STAINLESS STEEL

Undercounter Refrigerator Drawers TUR-24D-SS-A

Whether indoors or outdoors, the True Professional Series® Undercounter Refrigerator Drawers are the ideal addition to your home. Designed to provide complete flexibility while also enhancing your existing space, the True Refrigerator Drawers give you all the additional cold storage you need.