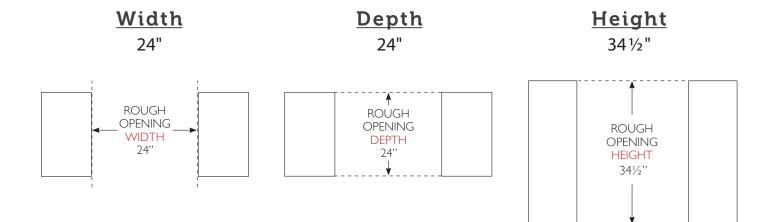

#### SPECIFICATIONS

| Width | Depth <sup>†</sup> | Height | Drawers | Opening<br>Width | Opening<br>Depth | Opening<br>Height | Crated<br>Weight |
|-------|--------------------|--------|---------|------------------|------------------|-------------------|------------------|
| 23%   | 23%                | 341⁄4  | 2       | 24"              | 24"              | 34½"              | 210              |

#### **OPENING DIMENSIONS**

Additional information can be found on our website true-residential.com/support.