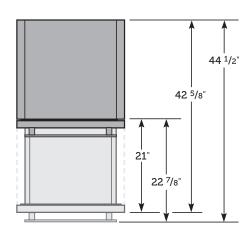

#### SPECIFICATIONS

| Width | Depth <sup>†</sup> | Height | Drawers | Opening<br>Width | Opening<br>Depth | Opening<br>Height | Crated<br>Weight |
|-------|--------------------|--------|---------|------------------|------------------|-------------------|------------------|
| 23%   | 23%                | 341⁄4  | 2       | 24"              | 24"              | 34½"              | 210              |

†Depth does not include 1% for drawer handle.

# **PLAN VIEW**

Dimensions may vary by  $\pm$   $^{1/8}$ "