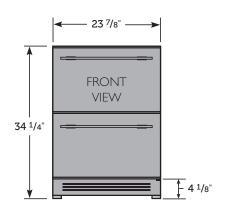

#### SPECIFICATIONS

| Width | Depth <sup>†</sup> | Height | Drawers | Opening<br>Width | Opening<br>Depth | Opening<br>Height | Crated<br>Weight |
|-------|--------------------|--------|---------|------------------|------------------|-------------------|------------------|
| 23%   | 23%                | 341⁄4  | 2       | 24"              | 24"              | 34½"              | 210              |

†Depth does not include 1% for drawer handle.

# **PLAN VIEW**

Dimensions may vary by  $\pm$   $^{1/8}$ "