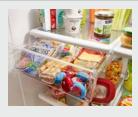

# WRB322DMHV BOTTOM MOUNT REFRIGERATOR



### SPILLPROOF GLASS SHELVES



Simplify cleanup with shelves that help contain spills and prevent liquids from leaking below.

### **DELI DRAWER**



Store plenty of meat and cheese with a deli drawer.

## HUMIDITY-CONTROLLED CRISPERS



Store fruits and vegetables in their ideal environment.

#### **OTHER FEATURES**

- FreshFlow<sup>™</sup> produce preserver
- Accu-Chill™ temperature management system
- Fingerprint resistant
- LED interior lighting
- Adaptive defrost



Fingerprint Resistant Black Stainless Steel (V)

| MODEL           | WRB322DMHV |
|-----------------|------------|
| Max height (in) | 70"        |
| Width (in)      | 32-3/4"    |
| Depth (in)      | 33-3/8"    |