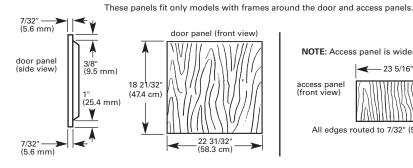

## **CUSTOM FRONT PANEL DIMENSIONS (Framed)**

NOTE: Access panel is wider than door panel. 23 5/16" (59.2 cm) access panel (front view) All edges routed to 7/32" (5.6 mm) thickness