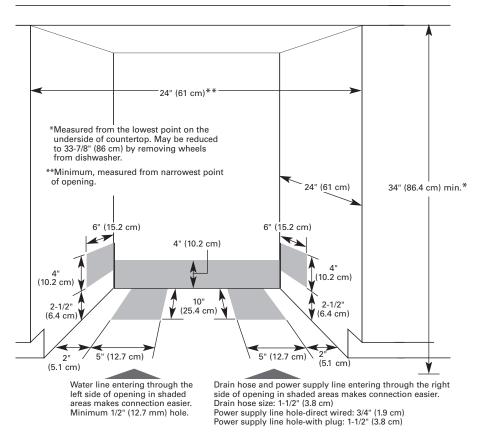

## **CABINET OPENING DIMENSIONS**

**Drain:** Use the new drain hose supplied with your dishwasher. If this is not suitable, use a new drain hose with a maximum length of 12 feet (3.7 m) that meets all current AHAM/IAPMO test standards, is resistant to heat and detergent, and fits the drain connector of the dishwasher. Must have a high drain loop 20" (50.8 cm) above the subfloor or floor. Connect drain hose to waste tee or disposer inlet above drain trap in house plumbing and 20" (50.8 cm) minimum above the floor. An air gap must be used if the drain hose is connected to house plumbing lower than 20" (50.8 cm) above subfloor or floor. Use 1/2" minimum I.D. drain line fittings.

Electrical: 120 volt. 60 Hz. AC only. 15 or 20 amp. electrical supply. Use copper wire only. A time-delay fuse or circuit breaker and separate circuit is recommended.

Water: A hot water line with 20-120 psi (138-862 kPa) water pressure. Water temperature must be 120°F (49°C) at dishwasher. Use 3/8" O.D. copper tubing with compression fitting (1/2" minimum plastic tubing is optional but not recommended). Use a 90° elbow with 3/8" N.P.T. external pipe threads on one end to connect to water inlet valve. Do not solder within 6" (15.2 cm) from water inlet valve.