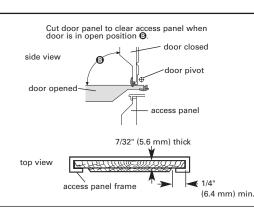

## **CUSTOM FRONT PANEL DIMENSIONS (Framed)**

NOTE: Access panel is wider than door panel. 23 5/16" (59.2 cm) access panel (front view) All edges routed to 7/32" (5.6 mm) thickness