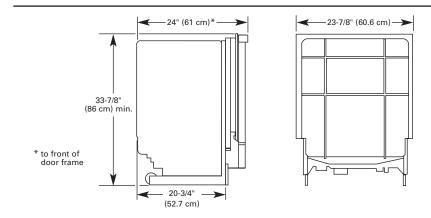

and fits the drain connector of the dishwasher. Must have a high drain loop 20" (50.8 cm) above the subfloor or floor. Connect drain hose to waste tee or disposer inlet above drain trap in house plumbing and 20" (50.8 cm) minimum above the floor. An air gap must be used if the drain hose is connected to house plumbing lower than 20" (50.8 cm) above subfloor or floor. Use 1/2" minimum I.D. drain line fittings.

Corner location: Requires a 2" (5.1 cm) minimum clearance between the side of the dishwasher door and wall or cabinet.

A side panel kit is available from your dealer for installing your dishwasher at end of cabinet.

Grommet is required for electrical cable or power supply cord hole cut in a metal cabinet.

Do not install dishwasher over carpeted floor.

## **OVERALL DIMENSIONS**



## **CABINET OPENING DIMENSIONS**



## **CUSTOM FRONT PANEL DIMENSIONS (Framed)**



NOTE: Access panel is wider than door panel. 23 5/16" (59.2 cm) access panel (front view) All edges routed to 7/32" (5.6 mm) thickness