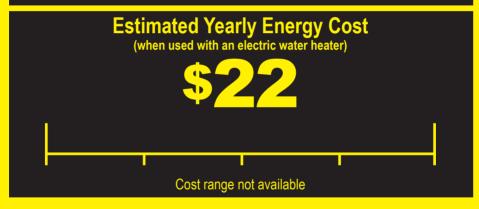

**Estimated Yearly Electricity Use** 

**\$16** 

Estimated Yearly Energy Cost (when used with a natural gas water heater)

- Your cost will depend on your utility rates and use.
- Cost range based only on standard capacity models.
- Estimated operating cost based on six wash loads a week and a national average electricity cost of 12 cents per kWh and natural gas cost of \$1.09 per therm.