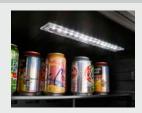

## **LED INTERIOR LIGHTING**

Keep food looking as good as it tastes. Light is cast inside the refrigerator so food looks like it's supposed to.