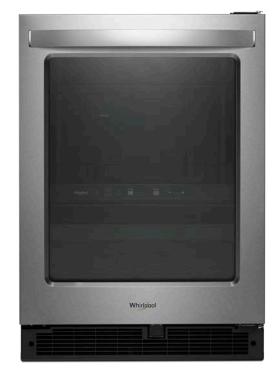

# **UNDERCOUNTER BEVERAGE CENTER**

#### **OTHER FEATURES**

- Reversible Stainless Steel Door
- Temperature Sensor Alert
- Fingerprint Resistant
- Electronic Temperature Controls
- Dual-Temperature
  Controlled Zone

Fingerprint Resistant Stainless Steel (Z)

| MODEL           | WUB50X24HZ |
|-----------------|------------|
| Max height (in) | 35"        |
| Width (in)      | 23-15/16"  |
| Depth (in)      | 25-5/8"    |