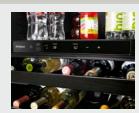

### **WINE STORAGE**

Conveniently store up to 14 bottles of wine in a designated area.