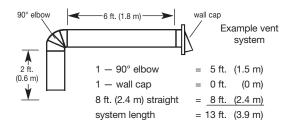

## 3-1/4" x 10" (8.3 x 25.4 cm) vent system

Recommended standard fittings

Because Whirlpool Corporation policy includes a continuous commitment to improve our products, we reserve the right to change materials and specifications without notice. Dimensions are for planning purposes only. For complete details, see Installation Instructions packed with product. Specifications subject to change without notice.