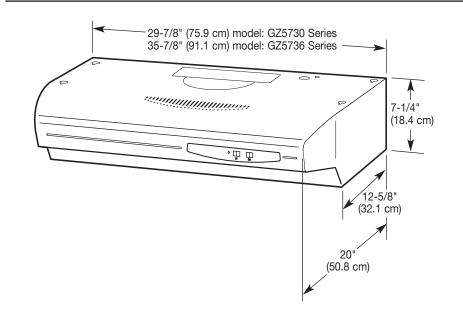

# Whirlpool<sup>®</sup> 30" and 36" Convertible Range Hood

### PRODUCT MODEL NUMBERS

GZ5730XR GZ5736XR

**Electrical:** 120-volt, 60-Hz, AC-only, 15-amp. electrical supply. Use copper wire only. A timedelay fuse or circuit breaker and separate circuit is recommended.

#### **OVERALL DIMENSIONS**



7" (17.8 cm)

round

#### VENTING REQUIREMENTS



## 3-1/4" x 10" (8.3 x 25.4 cm) vent system

Recommended standard fittings



Because Whirlpool Corporation policy includes a continuous commitment to improve our products, we reserve the right to change materials and specifications without notice. Dimensions are for planning purposes only. For complete details, see Installation Instructions packed with product. Specifications subject to change without notice.

## or 3-1/4" x 10" (8.3 x 25.4 cm) through the wall 3-1/4" x 10" (8.3 x 25.4 cm) through the wall through the wall 24" (61 cm) to 30" (76.2 cm) above cooking surface

#### 7" (17.8 cm) vent system

Wall venting

Recommended standard fittings

| Vent piece               | 7" (17.8 cm) round  | Vent piece