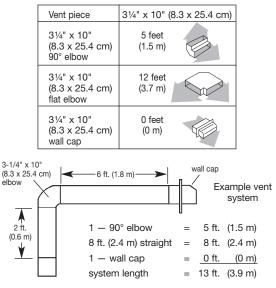

## 3-1/4" x 10" (8.3 x 25.4 cm) vent system

Recommended standard fittings

Because Whirlpool Corporation policy includes a continuous commitment to improve our products, we reserve the right to change materials and specifications without notice. Dimensions are for planning purposes only. For complete details, see Installation Instructions packed with product. Specifications subject to change without notice.