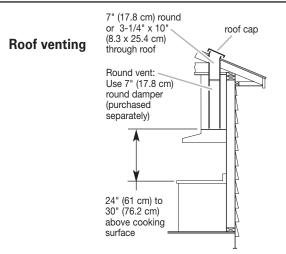

#### VENTING REQUIREMENTS

## or 3-1/4" x 10" (8.3 x 25.4 cm) through the wall 3-1/4" x 10" (8.3 x 25.4 cm) through the wall through the wall 24" (61 cm) to 30" (76.2 cm) above cooking surface