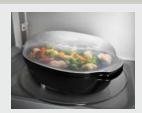

#### **RECESSED GLASS TURNTABLE**

Heat larger items like cooking bowls so you can prepare vegetables, party mix or soups in the microwave.