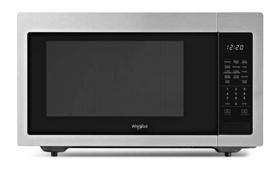

# **COUNTERTOP MICROWAVE**



### **SENSOR COOKING**



Automatically tracks the cooking progress of your food and adjusts the cook time as needed.

#### **RECESSED GLASS TURNTABLE**



Heat larger items like cooking bowls so you can prepare vegetables, party mix or soups in the microwave.

## 1,200-WATT COOKING POWER



Get quick and even cooking with 1,200 watts of cooking power.

#### **OTHER FEATURES**

- Microwave presets
- Electronic touch controls
- Add 30 seconds option
- Control lock mode
- 1.6 cu. ft. capacity
- Microwave built-in trim kit (optional)
- Dishwasher-safe turntable plate



(W)

WMC30516HW

13"

**MODEL** 

Max height (in)



WMC30516HB

13"





Fingerprint Resistant

Black Stainless Steel (V)

Black Fingerprint Resistant (B) Stainless Steel (Z)

| WMC30516HZ | WMC30516HV |  |
|------------|--