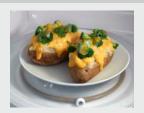

### **SENSOR COOKING**

Automatically tracks the cooking progress of your food and adjusts the cook time as needed.