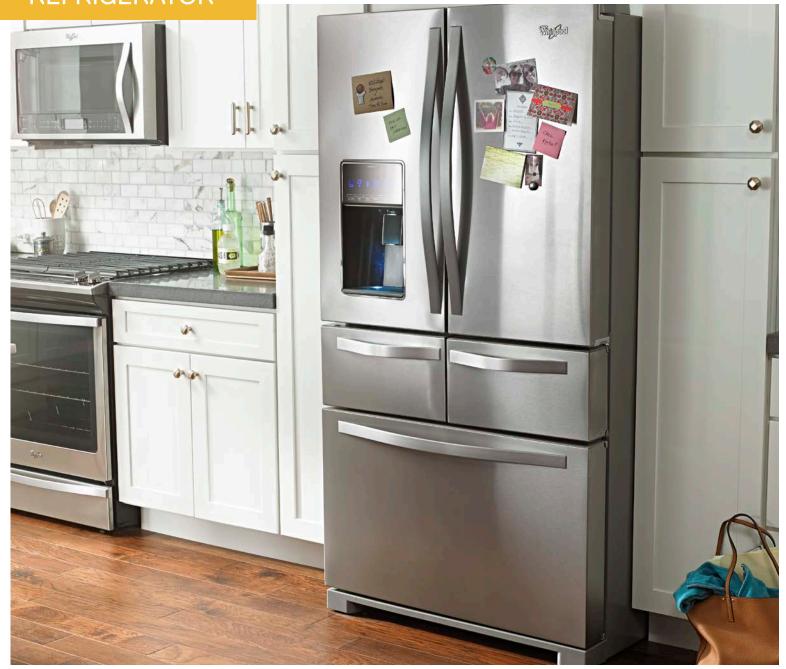

## Double Drawer Refrigerator

#### PerfectPlaces<sup>™</sup> system

The PerfectPlaces™ system with nine storage zones makes this our most flexible refrigerator EVER™. Now, your refrigerator adjusts to meet your family's needs. Purposefully designed to help you organize fresh and frozen favorites so you're ready for whatever comes next.

#### StoreRight<sup>™</sup> system

Dual cooling keeps food fresh and helps reduce freezer burn. An advanced dual cooling system keeps food stored in ideal environments by sensing conditions and adjusting humidity levels automatically.

#### Resource Saver™ system

Panoramic LED lighting is brighter and uses less energy than incandescent bulbs. Now, finding exactly what you are looking for is easier than ever.