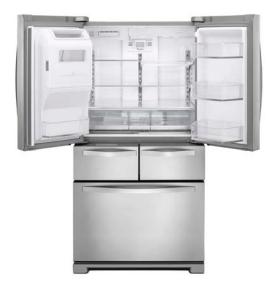

#### PerfectPlaces<sup>™</sup> system

- Self-close 5-temperature selection drawer with a thaw setting
- Self-close produce drawer
- Extra full shelf
- Tuck shelf
- Triple crisper with auto-humidity control
- Small items bin
- Gallon door bins
- Two-tier freezer storage
- Pizza pocket

#### StoreRight<sup>™</sup> system

• Dual cooling

#### **Resource Saver™ system**

• Panoramic LED lighting