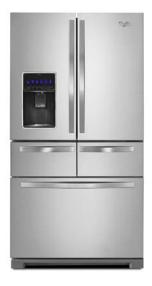

EFRIGERATOR





### **FEATURING**



#### PerfectPlaces<sup>™</sup> system

The PerfectPlaces™ system with nine storage zones makes this our most flexible refrigerator EVER™. Now, your refrigerator adjusts to meet your family's needs. Purposefully designed to help you organize fresh and frozen favorites so you're ready for whatever comes next.



#### StoreRight<sup>™</sup> system

Dual cooling keeps food fresh and helps reduce freezer burn. An advanced dual cooling system keeps food stored in ideal environments by sensing conditions and adjusting humidity levels automatically.



#### Resource Saver™ system

Panoramic LED lighting is brighter and uses less energy than incandescent bulbs. Now, finding exactly what you are looking for is easier than ever.



## Double Drawer Refrigerator





# Available colors



Monochromatic Stainless Steel



## **WRV976FDEM**

#### 26 cu. ft.



#### PerfectPlaces<sup>™</sup> system

- Self-close 5-temperature selection drawer with a thaw setting
- Self-close produce drawer
- Extra full shelf
- Tuck shelf
- Triple crisper with auto-humidity control
- Small items bin
- Gallon door bins
- Two-tier freezer storage
- Pizza pocket



#### StoreRight<sup>™</sup> system

• Dual cooling



#### **Resource Saver™ system**

• Panoramic LED lighting



#### Filtered Ice and Water

EveryDrop™ water filter reduces the most contaminants\*\*\* FILTER 2

#### **ACCESSORIES & REPLACEMENT PARTS**

FreshFlow<sup>™</sup> air filter

W10346771A

**EveryDrop**<sup>™</sup> water filter

FILTER 2

Coolvox™ Kitchen Sound System

WRC36DB



<sup>\*</sup> Based