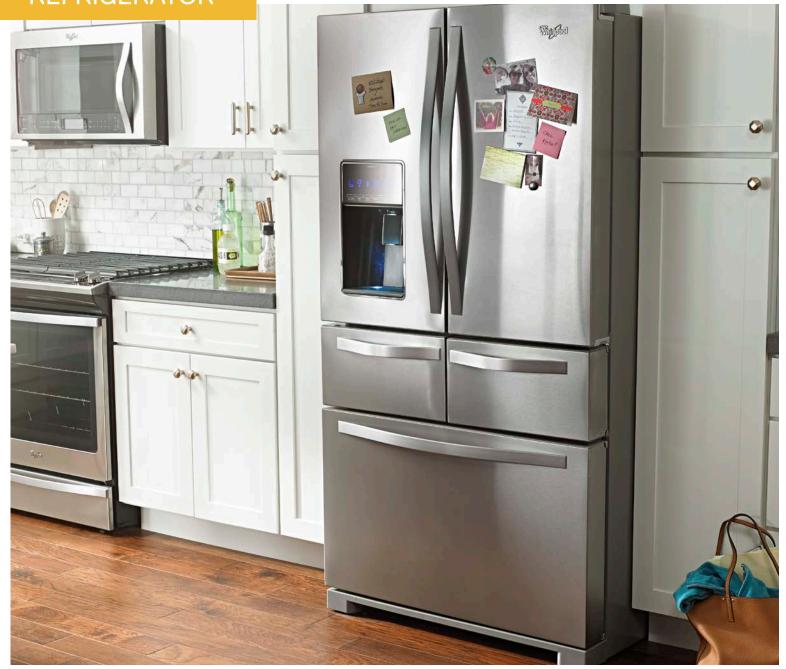

DOUBLE DRAWER REFRIGERATOR





# **FEATURING**



# PerfectPlaces<sup>™</sup> system

The PerfectPlaces™ system with nine storage zones makes this our most flexible refrigerator EVER™. Now, your refrigerator adjusts to meet your family's needs. Purposefully designed to help you organize fresh and frozen favorites so you're ready for whatever comes next.



# StoreRight<sup>™</sup> system

Dual cooling keeps food fresh and helps reduce freezer burn. An advanced dual cooling system keeps food stored in ideal environments by sensing conditions and adjusting humidity levels automatically.



# Resource Saver™ system

Panoramic LED lighting is brighter and uses less energy than incandescent bulbs. Now, finding exactly what you are looking for is easier than ever.



# Double Drawer Refrigerator





### Available colors