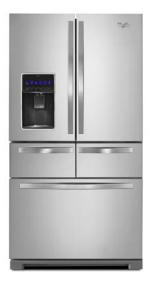

BLE DRAWER REFRIGERATOR





# **FEATURING**



# PerfectPlaces<sup>™</sup> system

The PerfectPlaces™ system with nine storage zones makes this our most flexible refrigerator EVER™. Now, your refrigerator adjusts to meet your family's needs. Purposefully designed to help you organize fresh and frozen favorites so you're ready for whatever comes next.



# StoreRight<sup>™</sup> system

Dual cooling keeps food fresh and helps reduce freezer burn. An advanced dual cooling system keeps food stored in ideal environments by sensing conditions and adjusting humidity levels automatically.



# Resource Saver™ system

Panoramic LED lighting is brighter and uses less energy than incandescent bulbs. Now, finding exactly what you are looking for is easier than ever.



# Double Drawer Refrigerator





### Available colors



Monochromatic Stainless Steel



White Ice



Black Ice



# WRV996FDEM/H/E

#### 26 cu. ft.



# PerfectPlaces<sup>™</sup> system

- Self-close 5-temperature selection drawer with a thaw setting
- Self-close produce drawer
- Extra full shelf
- Tuck shelf
- Triple crisper with auto-humidity control
- Small items bin
- Gallon door bins
- Triple-tier freezer storage
- Pizza pocket



# StoreRight<sup>™</sup> system

• Dual cooling



#### Resource Saver™ system

• Panoramic LED lighting



# EasyView<sup>™</sup> system

Underlit shelves



#### Filtered Ice and Water

EveryDrop™ water filter reduces the most contaminants" FILTER 2

#### **ACCESSORIES & REPLACEMENT PARTS**

FreshFlow<sup>™</sup> air filter

W10346771A

EveryDrop<sup>™</sup> water filter

FILTER 2