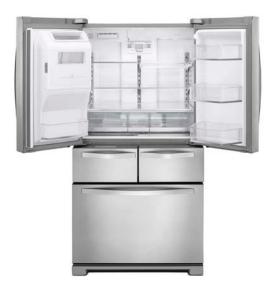

# PerfectPlaces<sup>™</sup> system

The PerfectPlaces™ system with nine storage zones makes this our most flexible refrigerator EVER™. Now, your refrigerator adjusts to meet your family's needs. Purposefully designed to help you organize fresh and frozen favorites so you're ready for whatever comes next.

# PerfectPlaces<sup>™</sup> system

- Self-close 5-temperature selection drawer with a thaw setting
- Self-close produce drawer
- Extra full shelf
- Tuck shelf
- Triple crisper with auto-humidity control
- Small items bin
- Gallon door bins
- Triple-tier freezer storage
- Pizza pocket

# EasyView<sup>™</sup> system

Underlit shelves