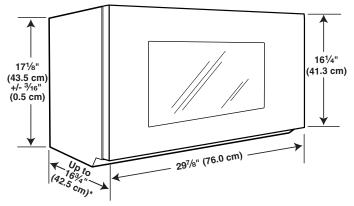

### PRODUCT DIMENSIONS

\* Overall depth of product will vary slightly depending on door design.