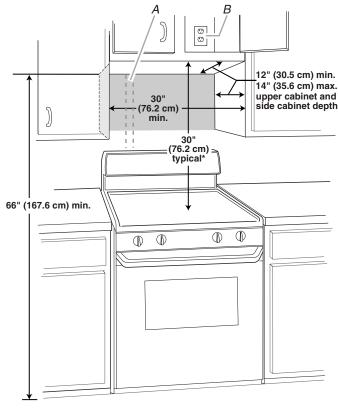

#### INSTALLATION DIMENSIONS

**NOTE:** The grounded 3 prong outlet must be inside the upper cabinet. See "Electrical Requirements" section.

## A. 2" x 4" wall studB. Grounded 3 prong outlet

\* 30" (76.2 cm) is typical for 66" (167.6 cm) installation height. Exact dimensions may vary depending on type of range/cooktop below.