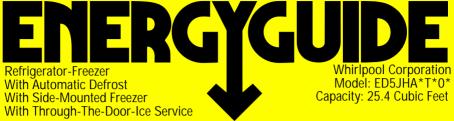

## Compare the Energy Use of this Refrigerator with Others Before You Buy.

**kWh/year (kilowatt-hours per year)** is a measure of energy (electricity) use. Your utility company uses it to compute your bill. Only models with 24.5 to 26.4 cubic feet and the above features are used in this scale.

### Refrigerators using more energy cost more to operate. This model's estimated yearly operating cost is:

Based on a 2005 U.S. Government national average cost of 9.06¢ per kWh for electricity. Your actual operating cost will vary depending on your local utility rates and your use of the product. Important: Removal of this label before consumer purchase violates the Federal Trade Commission's Appliance Labeling Rule (16 CFR Part 305). 2326316 Rev. A