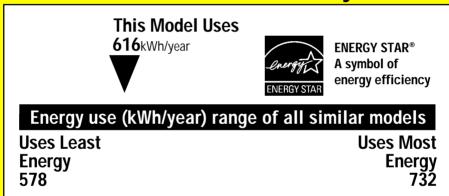

## Compare the Energy Use of this Refrigerator with Others Before You Buy.

**kWh/year (kilowatt-hours per year)** is a measure of energy (electricity) use. Your utility company uses it to compute your bill. Only models with 24.5 to 26.4 cubic feet and the above features are used in this scale.

### Refrigerators using more energy cost more to operate. This model's estimated yearly operating cost is:

Based on a 2005 U.S. Government national average cost of 9.06¢ per kWh for electricity. Your actual operating cost will vary depending on your local utility rates and your use of the product. Important: Removal of this label before consumer purchase violates the Federal Trade Commission's Appliance Labeling Rule (16 CFR Part 305). 2326316 Rev. A

### Uses least energy / Consomme le moins d'énergie

Similar models compared

Model number

Type 7 24.5 – 26.4

volume in ft<sup>3</sup> / volume en pi<sup>3</sup>

ED5JHA\*T\*0\*

#### Uses most energy / Consomme le plus d'énergie

Modèles similaires comparés

732 kWh

Numéro du modèle

Removal of this label before first retail purchase is an offense (S.C. 1992, c.36). Enlever cette étiquette avant le premier achat au détail constitue une violation de la loi (S.C. 1992, c.36).