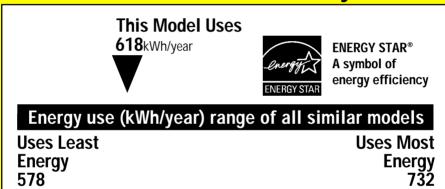

## Compare the Energy Use of this Refrigerator with Others Before You Buy.

**kWh/year (kilowatt-hours per year)** is a measure of energy (electricity) use. Your utility company uses it to compute your bill. Only models with 24.5 to 26.4 cubic feet and the above features are used in this scale.

Based on standard U.S. Government tests