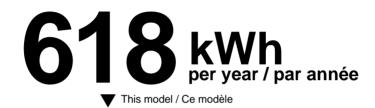

## <u>Canadä</u>

ENERGUIDE

Energy consumption / Consommation énergétique

561 kWh

## Uses least energy / Consomme le moins d'énergie

Similar models compared

Model number

<sup>7</sup> Type 7 24.5 – 26.4 volume in ft<sup>3</sup> / volume en pi<sup>3</sup> GD5NVA\*S\*0\*

Uses most energy / Consomme le plus d'énergie

2318830

732 kWh

The **ENERGY STAR®** mark on this EnerGuide label signifies that this is an energy-efficient appliance. Its energy performance meets or exceeds the Government of Canada's high efficiency levels. Use the EnerGuide rating to determine how this appliance compares to other similar models.