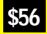

## Refrigerators using more energy cost more to operate. This model's estimated yearly operating cost is:

Based on a 2005 U.S. Government national average cost of 9.06¢ per kWh for electricity. Your actual operating cost will vary depending on your local utility rates and your use of the product. Important: Removal of this label before consumer purchase violates the Federal Trade Commission's Appliance Labeling Rule (16 CFR Part 305).