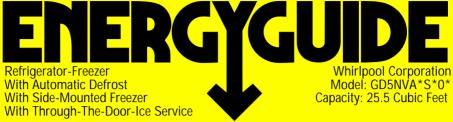

## Compare the Energy Use of this Refrigerator with Others Before You Buy.

**kWh/year (kilowatt-hours per year)** is a measure of energy (electricity) use. Your utility company uses it to compute your bill. Only models with 24.5 to 26.4 cubic feet and the above features are used in this scale.