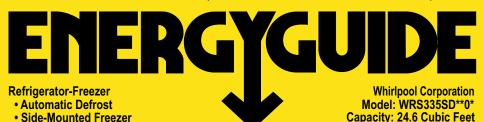

U.S. Government

• Through-The-Door-Ice

Federal law prohibits removal of this label before consumer purchase.

Compare ONLY to other labels with yellow numbers. Labels with yellow numbers are based on the same test procedures.

## Estimated Yearly Energy Cost Models with similar features All models \$64 \$99

**640** kWh Estimated Yearly Electricity Use

- Your cost will depend on your utility rates and use.
- Both cost ranges based on models of similar size capacity.
- Models with similar features have automatic defrost, side-mounted freezer, and through-the-door-ice.
- Estimated energy cost based on a national average electricity cost of 12 cents per kWh.