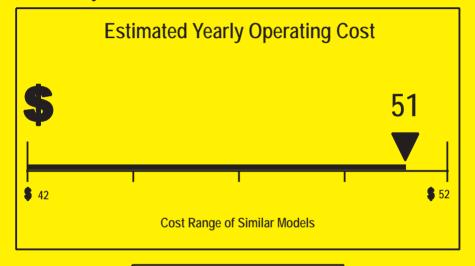

## **Whirlpool Corporation**

Refrigerator-Freezer

- Automatic Defrost
- Top Mounted Freezer
- Without Through-The-Door-Ice Service

Model: FT8WTKXV\*0\* Capacity: 18.0 Cubic Feet

475

**Estimated Yearly Electricity Use** 

## Your cost will depend on your utility rates and use.

- Coast range based only models of similar capacity with automatic defrost, Top mounted freezer, and Without through the door ice service.
- Estimated operating cost based on a 2007 national average electricity cost of 10.65 cents per kWh.
- For more information, visit www.ftc.gov/appliances. (P/N W10179570 C)