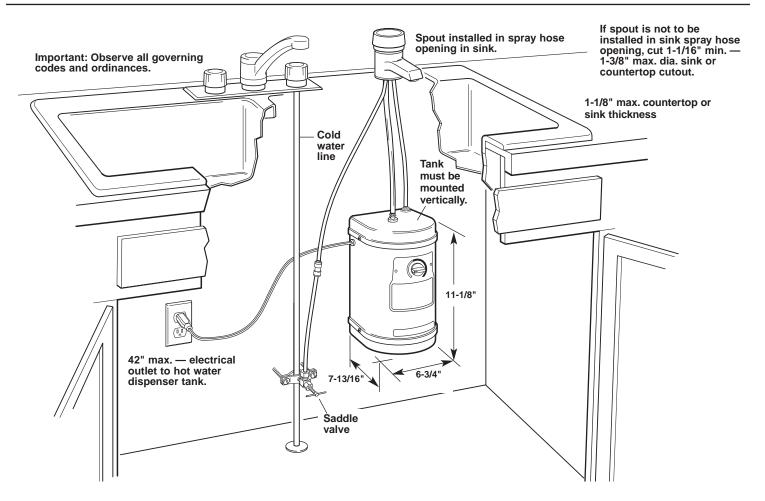

HD1000JS

**Electrical:** A 120-volt, 60-Hz, AC-only 15- or 20- ampere fused, grounded electrical supply is required. It is recommended that a separate circuit serving only your hot water dispenser be provided. Use an outlet that cannot be turned on/off by a switch.

Water supply requirements: If local codes permit, the hot water dispenser feed line should be connected to the cold water supply line using a saddle tapping valve.

Important: If local codes Do Not permit the use of saddle valves, special feed valves can be obtained from your local plumbing supply distributor.

## **OVERALL DIMENSIONS**