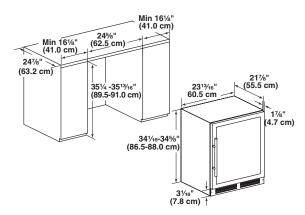

## **OPENING DIMENSIONS**

- Height dimensions are shown with the leveling legs extended to the minimum height.
  - NOTE: When leveling legs are fully extended, add 5/8" (15 mm) to the height dimensions.
- If the floor of the opening is not level with the kitchen floor, shim the opening to make it level with the kitchen floor.

Critical dimensions for 15" models

Critical dimensions for 24" models