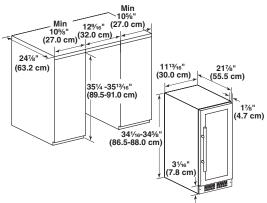

## **OPENING DIMENSIONS**

- Height dimensions are shown with the leveling legs extended to the minimum height.
  - NOTE: When leveling legs are fully extended, add 5/8" (15 mm) to the height dimensions.
- If the floor of the opening is not level with the kitchen floor, shim the opening to make it level with the kitchen floor.

Critical dimensions for 15" models

Critical dimensions for 24" models