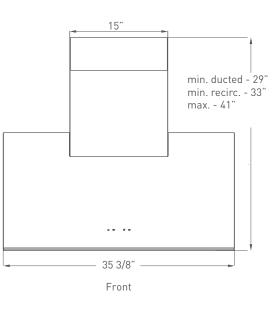

APN-M90ABX APN-M90AWX

SIZE 36" 36"

NET WIDTH 35 3/8" 35 3/8"

COLOR Stainless Steel/Black Glass Stainless Steel/White Glass

RF Remote Control

# **MOUNTING HEIGHTS**

Height from the cooking surface

### **HOOD HEIGHTS** Standard

- Minimum Ducted
- Minimum Recirculating 33"
  - Maximum