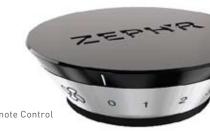

Yes

29"

41"

49"

6"

NΑ

Yes, RF

Memory Touch Glass

# **FEATURES**

Controls Speed Levels Auto Delay-Off **CleanAir Function** Remote Control Lighting Tri-Level Lighting Filters Recirculating Duct Cover Extension