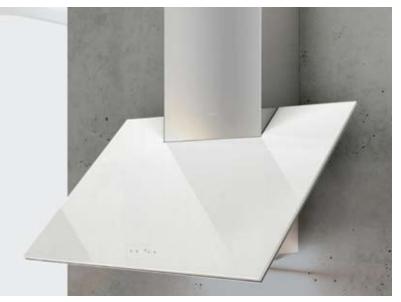

# PLANE

A steep incline of intersecting planes from designer Robert Brunner, this range hood makes a powerfully simple geometric statement-in black or white glass and stainless steel. Uniquely understated, but never hiding, Plane's contemporary wall-mount profile is nicely underscored by a trio of halogen lamps.

# PLANE WALL