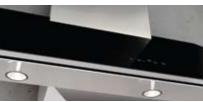

# PLANE

A steep incline of intersecting planes from designer Robert Brunner, this range hood makes a powerfully simple geometric statement-in black or white glass and stainless steel. Uniquely understated, but never hiding, Plane's contemporary wall-mount profile is nicely underscored by a trio of halogen lamps.

# **FEATURES**

Controls Speed Levels Auto Delay-Off **CleanAir Function** Remote Control Lighting Tri-Level Lighting Filters Recirculating Duct Cover Extension