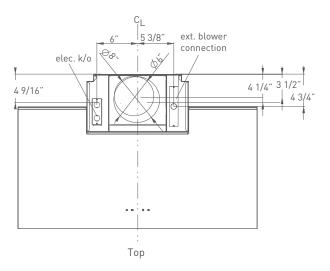

### \*PERFORMANCE

Internal Blower - CBI-290A Internal Blower - CBI-600A In-Line Blower - PBN-1000A External Blower - CBE-1000

### **DUCT SPECIFICATIONS**

Vertical - Internal Vertical - In-Line/External Horizontal