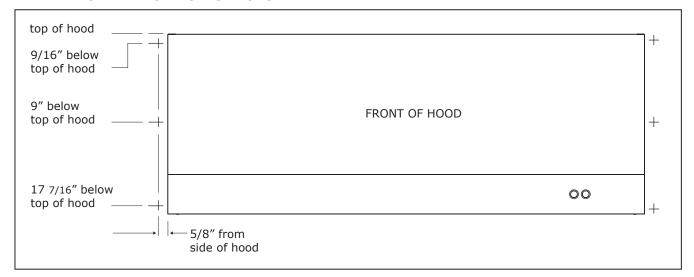

## Step1:

Mark wall in 3 places on the left and right sides of hood as shown in **Fig. 01** 