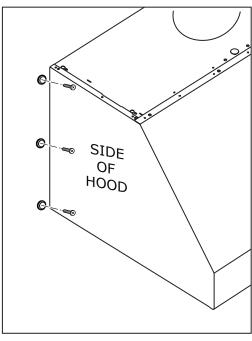

## Step 2:

Use #6 flat-head screws to secure buttons to wall at marked locations. **Fig. 02** Determine the length of screws for your application (minimum 1/2"). Wall anchors may be necessary in some applications. Purchase screws and wall anchors separately.