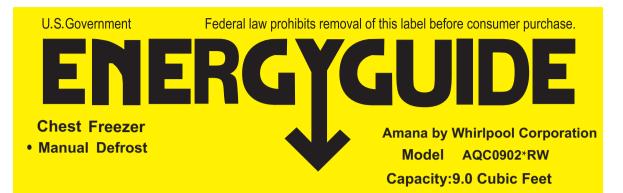

## Compare ONLY to other labels with yellow numbers.

Labels with yellow numbers are based on the same test procedures.

**Estimated Yearly Energy Cost** 

**Cost range not available** 

219 kWh

**Estimated Yearly Electricity Use** 

- Your cost will depend on your utility rates and use.
- Cost range based only on models of similar capacity with manual defrost.
- Estimated energy cost is based on a national average electricity cost of 12 cents per kWh.

ftc.gov/energy

W10709242