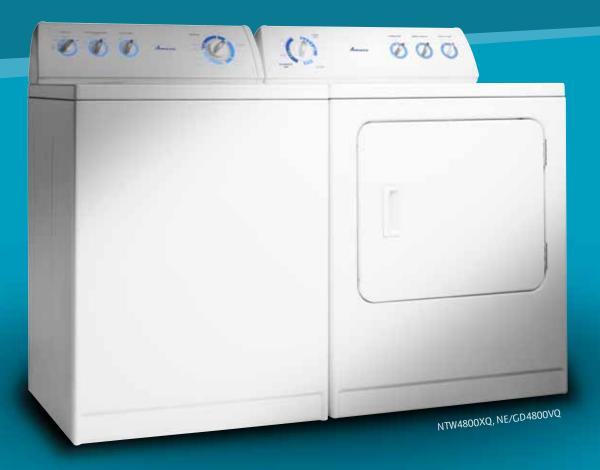

## We'll take a load off and keep you looking good.

SUPER CAPACITY

The only things that should be hanging out in your laundry room are your recycling bins. That's why top load laundry pairs are made spacious to fit more in every load.