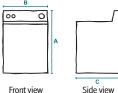

### **AUTOMATIC TEMPERATURE** CONTROL

Sensors monitor the flow of incoming water, adjusting as needed to maintain the temperature you selected and keep cleaning consistent.

| WASHER                              | NTW4500X                    | NTW4600X                       | NTW4800X                  |
|-------------------------------------|-----------------------------|--------------------------------|---------------------------|
| Capacity (cu. ft.)                  | 3.1                         | 3.1                            | 3.1                       |
| Number of cycles                    | 9                           | 14                             | 16                        |
| Super Wash                          |                             | •                              | •                         |
| Extra Heavy                         | •                           |                                |                           |
| Heavy                               | •                           | •                              | •                         |
| Regular                             | •                           | •                              | •                         |
| Light                               | •                           | •                              | •                         |
| Casual                              | Regular/Medium/<br>Light    | Regular/Light                  | Regular/Light             |
| Delicate                            | Regular/Light               | Regular                        | Regular/Light             |
| Extra Rinse option                  |                             | •                              | •                         |
| Water levels                        | 3                           | 3                              | 3                         |
| Automatic temperature control       | •                           | •                              | •                         |
| Water temperatures                  | 3                           | 4                              | 4                         |
| Speed combinations                  | 2                           | 2                              | 4                         |
| Dispensers                          | Bleach                      | –<br>Bleach<br>Fabric softener | Bleach<br>Fabric softener |
| Washer lid opening                  | Standard                    | Standard                       | Wide                      |
| White porcelain basket              | •                           | •                              | •                         |
| Deluxe dual action agitator         | •                           | •                              | •                         |
| Color                               | White (Q)                   | White (Q)                      | White (Q)                 |
| DIMENSIONS                          |                             |                                |                           |
| Overall height (A)                  | 43"                         | 43"                            | 43"                       |
| Overall width (B)                   | 267/8"                      | 261/8"                         | 261/8"                    |
| Overall depth (C)                   | 26"                         | 26"                            | 26"                       |
| Height with lid open                | 53"                         | 53"                            | 53"                       |
|                                     | NED4500V                    | NEDA                           | 800V                      |
| DRYER                               | NGD4500V                    |                                | 1800V                     |
| Capacity (cu. ft.)                  | 6.5                         | 6.5                            |                           |
| Number of cycles                    | 7                           | 9                              |                           |
| Temperature settings                | 3                           | 4                              |                           |
| Automatic dryness control           | •                           | • •                            |                           |
| Timed Dry                           | 60 min. 70 min.             |                                |                           |
| Air Dry                             | •                           | •                              |                           |
| Wrinkle Prevent option              | • On/Of                     |                                | f                         |
| On/off end-of-cycle signal          | • •                         |                                |                           |
| Reversible-swing door               | Wide-open, side-swing Wide- |                                | pen, side-swing           |
| <br>Drum light                      | •                           |                                |                           |
| Optional drying rack                | 3406839 34068               |                                | 39                        |
| LP conversion kit (gas models only) | 49572 49572                 |                                |                           |
| Color                               | White (Q) White             |                                | Q)                        |
| DIMENSIONS                          |                             |                                |                           |
| Overall height (A)                  | 421/2"                      | 421/2"                         |                           |
| Overall width (B)                   | 29" 29"                     |                                |                           |
| Overall depth (C)                   | 281/2" 281/2"               |                                |                           |
| Depth with door at 90°              | 421/2 "                     | 421/2"                         |                           |
|                                     | -                           | 10071                          |                           |

000-0

000-00

Front view

® Registered trademark/<sup>™</sup>Trademark of Maytag Corporation or its related companies. ©2010. All rights reserved. Printed in the U.S.A. 12/10. Form No. AL100071