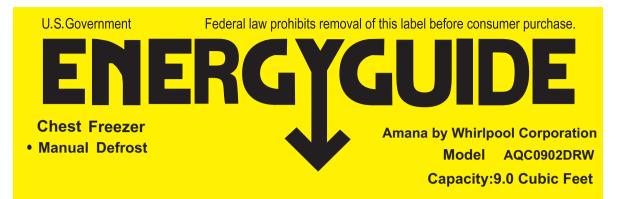

## Compare ONLY to other labels with yellow numbers.

Labels with yellow numbers are based on the same test procedures.

**Estimated Yearly Energy Cost** 

**\$26** 

**Cost range not available** 

219 kWh

**Estimated Yearly Electricity Use** 

- Your cost will depend on your utility rates and use.
- Cost range based only on models of similar capacity with manual defrost.
- Estimated energy cost is based on a national average electricity cost of 12 cents per kWh.

ftc.gov/energy

W10709242