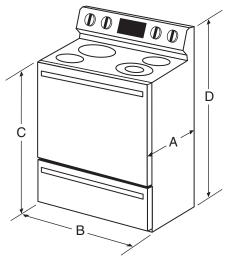

## PRODUCT DIMENSIONS

|                | INCHES | CENTIMETERS |
|----------------|--------|-------------|
| A <sup>2</sup> | 26 1/8 | 66.4        |
| В              | 29 7/8 | 75.9        |
| C <sub>3</sub> | 36     | 91.4        |
| $D^3$          | 46 3/4 | 118.7       |

**MODEL SKUs** 

AER5712BAW AER5712BAB AER5712BAZ

Style of product may vary from picture