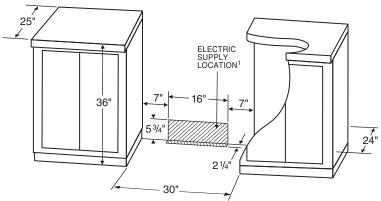

## **NOTES:**

- 1. Provide for 120/208, 120/240 volt outlet per applicable cord in this area. 16" (40.6 cm) W x  $5^{3}/4$ " (14.6 cm) H, located 7" from side wall.
- 2. Depth excluding handle. Dimension given is from wall to front of oven door.
- 3. May vary slightly depending upon leveling legs.