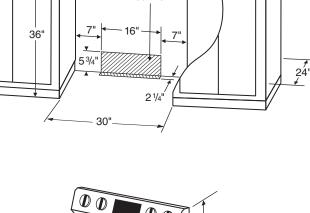

## **NOTES:**

- 1. Provide for 120/208, 120/240 volt outlet per applicable cord in this area. 16" (40.6 cm) W x  $5^{3}/4$ " (14.6 cm) H, located 7" from side wall.
- 2. Depth excluding handle. Dimension given is from wall to front of oven door.
- 3. May vary slightly depending upon leveling legs.