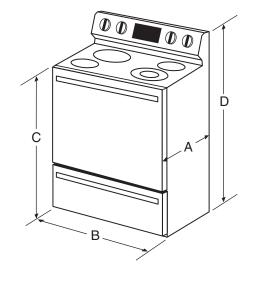

## NOTES:

- 1. Provide for 120/208, 120/240 volt outlet per applicable cord in this area. 16" (40.6 cm) W x 5  $^{3}/_{4}$ " (14.6 cm) H, located 7" from side wall.
- 2. Depth excluding handle. Dimension given is from wall to front of oven door.
- 3 . May vary slightly depending upon leveling legs.