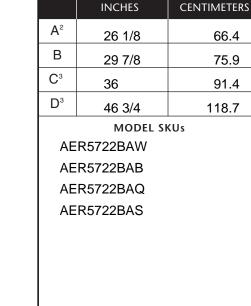

## NOTES:

- 1. Provide for 120/208, 120/240 volt outlet per applicable cord in this area. 16" (40.6 cm) W x 5  $^{3}/_{4}$ " (14.6 cm) H, located 7" from side wall.
- 2. Depth excluding handle. Dimension given is from wall to front of oven door.
- 3 . May vary slightly depending upon leveling legs.