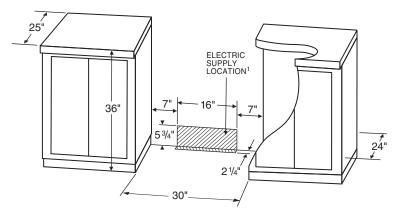

## **30" FREE-STANDING ELECTRIC RANGE**

**PRODUCT DIMENSIONS** 

Style of product may vary from picture

## NOTES:

- 1. Provide for 120/208, 120/240 volt outlet per applicable cord in this area. 16" (40.6 cm) W x 5  $^{3}/_{4}$ " (14.6 cm) H, located 7" from side wall.
- 2. Depth excluding handle. Dimension given is from wall to front of oven door.
- 3 . May vary slightly depending upon leveling legs.