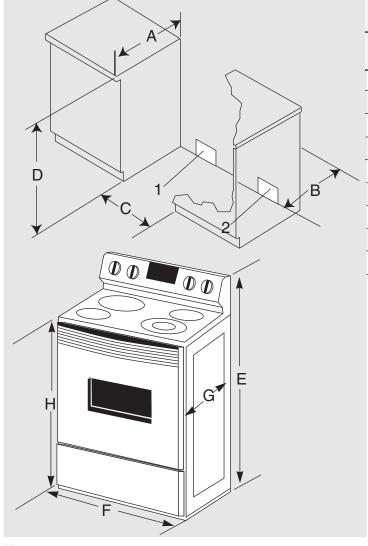

## 30"

## FREE-STANDING RANGES

| Dimensions     |        |             |
|----------------|--------|-------------|
|                | Inches | Centimeters |
| Α              | 25     | 63.5        |
| В              | 24     | 61.0        |
| С              | 30     | 76.2        |
| D              | 36     | 91.4        |
| Е              | 47 3/8 | 120.3       |
| F              | 29 7/8 | 75.9        |
| G <sup>3</sup> | 26 5/8 | 67.6        |
| $H^4$          | 36     | 91.4        |

## Notes:

- 1. Provide for 120 volt grounded electrical outlet in this area. Outlet must be flush.
- 2. Recommended gas location.
- 3. Excluding handle.
- 4. May vary slightly depending upon leveling leg adjustment.