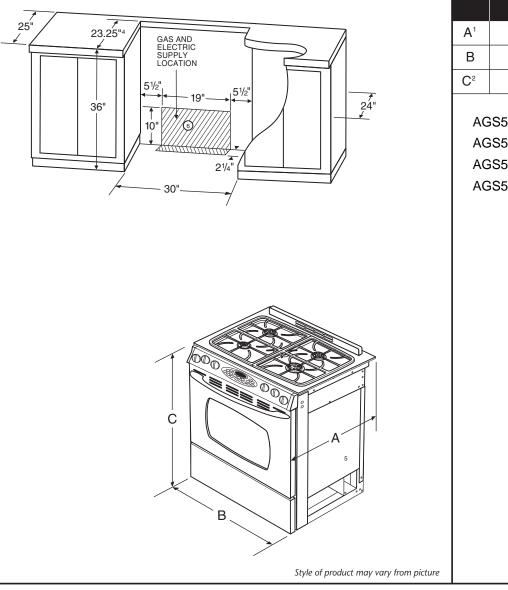

## 30" SLIDE-IN GAS RANGE

## PRODUCT DIMENSIONS

|                | INCHES  | CENTIMETERS |
|----------------|---------|-------------|
| A <sup>1</sup> | 26 5/16 | 66.8        |
| В              | 30      | 76.2        |
| C <sup>2</sup> | 36      | 91.4        |
| MODEL SKUs     |         |             |
| AGS5730BDW     |         |             |
| AGS5730BDB     |         |             |
| AGS5730BDQ     |         |             |
| AGS5730BDS     |         |             |
|                |         |             |
|                |         |             |
|                |         |             |
|                |         |             |

## NOTES:

- 1. Depth excluding handle. Dimension given is from wall to front of oven door.
- 2. Height may vary slightly depending upon leveling legs.
- 3. If cabinet backsplash behind unit is not present, backsplash kit (UXA9107AA in B=black, W= white, Q= bisque, S=stainless) may be ordered from dealer.
- 4. When replacing an existing unit, a maximum of 23<sup>1</sup>/<sub>2</sub>" is acceptable. If the cut depth exceeds 23<sup>1</sup>/<sub>2</sub>" use filler kit (K71FILL in B=black, W= white, Q=bisque).
- 5. If end cabinet is not present, side panel kit (UXA1100AA in B=black, Q=bisque, W=white, S=stainless) may be ordered from dealer.
- 6. 120 Volt Grounded Electrical Outlet in the hatched area. Outlet MUST be flush. Nothing located in hatched area can extend more than 2" from wall or range will not slide all the way back.
- 7. Some white European style cabinets are equipped with delicate white vinyl drawer and door fronts. The vinyl may not be designed to withstand the heat produced by the normal safe operation of a selfclean range. Discoloration or delamination may occur. To avoid possible damage, we recommend increasing the 30" cabinet opening to 31 <sup>1</sup>/<sub>4</sub>" minimum and using heat shield (CABKIT V). The countertop cut-out must remain 30". Gas lines MUST be installed within the dark shaded and hatched area to ensure proper alignment of this oven with your cabinets. It is recommended to have gas and electric supplies 6" apart.