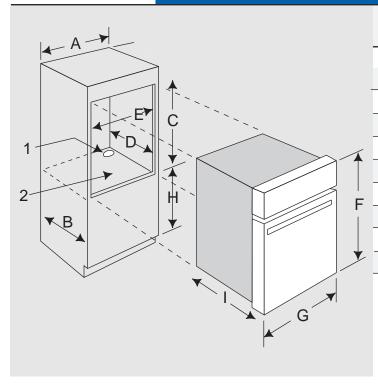

30"

## SINGLE ELECTRIC WALL OVEN

| Dimensions |                     |                         |
|------------|---------------------|-------------------------|
|            | Inches              | Centimeters             |
| Α          | 30 minimum          | 76.2 minimum            |
| В          | 24 minimum          | 61.0 minimum            |
| С          | 27 7/8              | 70.8                    |
| D          | 24                  | 61                      |
| Е          | 28 1/2              | 72.4                    |
| F          | 28 1/4              | 71.8                    |
| G          | 29 3/4              | 75.6                    |
| Н          | 4 to 33 above floor | 10.2 to 83.8 above floo |
| ı          | 24 7/16             | 62.1                    |

## Notes:

- 1. 1 1/4" diameter conduit access hole
- 2. 5/8" plywood floor (must support 142 lbs.).

Important: Because of continuing product improvements, Maytag reserves the right to change specifications without notice. Dimensional specifications are provided for planning purposes only. For complete details see installation instructions that accompany each product before selecting cabinetry, making cutouts or beginning installation.