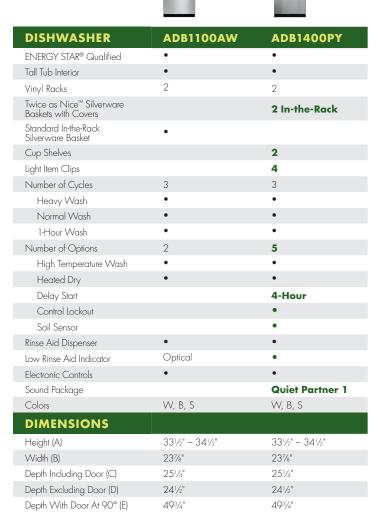

#### **ENERGY STAR® QUALIFIED**

Save money while conserving energy. Select models of our tall tub dishwashers help use **39% less energy** and **65% less water.** 