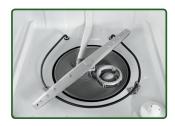

## TRIPLE FILTER WASH SYSTEM

Skip the pre-rinse! This wash system uses three filters to remove the tiniest food particles from the wash water, helping conserve water and energy while getting dishes clean.