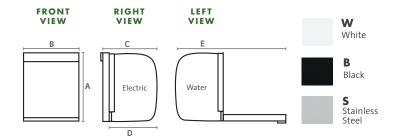

s reflected in the features of our efficient tall tub dishwashers. They use less water and energy to clean dishes, helping you **save over \$180°** during the appliance's lifetime while making a smaller impact on the environment.





#### **ENERGY STAR® QUALIFIED**

Save money while conserving energy. Select models of our tall tub dishwashers help use **39% less energy** and **65% less water.** 



## TRIPLE FILTER WASH SYSTEM

Skip the pre-rinse! This wash system uses three filters to remove the tiniest food particles from the wash water, helping conserve water and energy while getting dishes clean.



### TALL TUB INTERIOR

Clean more dishes in a single load. The large capacity of this tall tub dishwasher means fewer loads and the ability to fit tall, oddly shaped items.