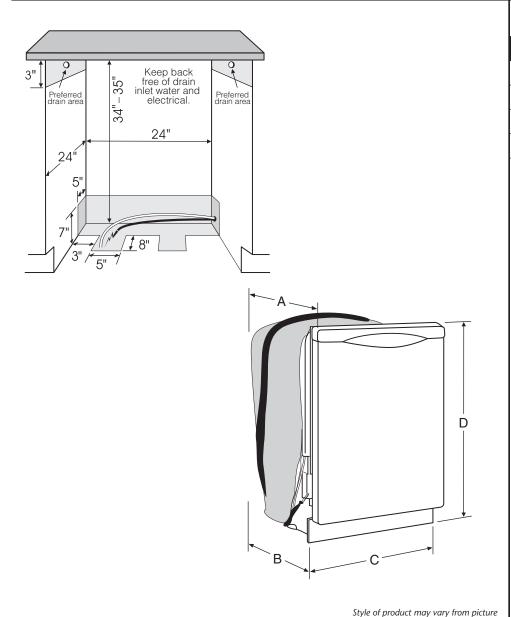

## PRODUCT DIMENSIONS

|   | INCHES        | CENTIMETERS |
|---|---------------|-------------|
| Α | 23 7/8        | 60.6        |
| В | 19 1/2        | 49.5        |
| O | 23 7/8        | 60.6        |
| D | 33 1/2-35 1/4 | 85.1-89.5   |

## **NOTES:**

- 1. Minimum 32" drain loop, 1/2" inside diameter minimum. Floor drains require a siphon break.
- 2. Connections preferably located toward left side of dishwasher. Care should be taken to route plumbing away from motor and blower (if equipped).
- 3. Electrical and plumbing should meet all local and national codes.
- 4. Electrical and water supplies should enter cabinet opening on the floor, or through the back or side walls, as shown in the shaded area of the drawing.
- 5. When installing dishwasher in or near a corner, allow enough room for door to open without interfering with cabinet drawers or hardware.