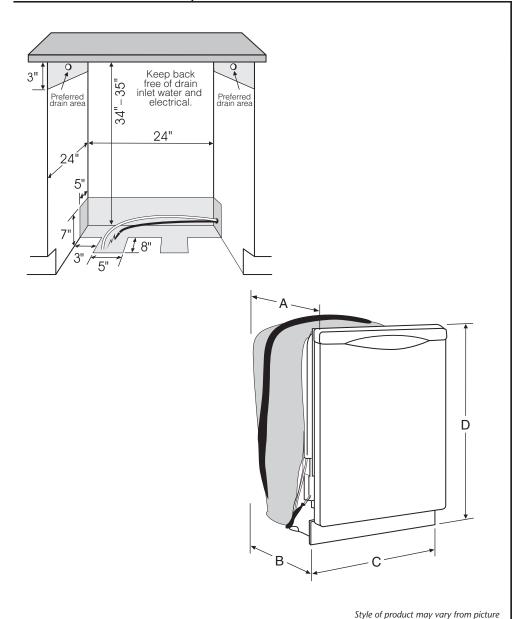

## PRODUCT DIMENSIONS

|   | INCHES        | CENTIMETERS |
|---|---------------|-------------|
| Α | 23 7/8        | 60.6        |
| В | 19 1/2        | 49.5        |
| С | 23 7/8        | 60.6        |
| D | 33 1/2-35 1/4 | 85.1-89.5   |

## **NOTES:**

- 1. Minimum 32" drain loop, 1/2" inside diameter minimum. Floor drains require a siphon break.
- 2. Connections preferably located toward left side of dishwasher. Care should be taken to route plumbing away from motor and blower (if equipped).
- 3. Electrical and plumbing should meet all local and national codes.
- 4. Electrical and water supplies should enter cabinet opening on the floor, or through the back or side walls, as shown in the shaded area of the drawing.
- 5. When installing dishwasher in or near a corner, allow enough room for door to open without interfering with cabinet drawers or hardware.