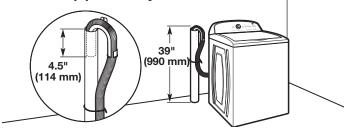

## Floor standpipe drain system

Minimum diameter for a standpipe drain: 2" (51 mm). Minimum carry-away capacity: 17 gal. (64 L) per minute. Top of standpipe must be at least 39" (990 mm) high; install no higher than 96" (2.44 m) from bottom of washer. If you must install higher than 96" (2.44 m), you will need a sump pump system.

## Laundry tub drain system

Minimum capacity: 20 gal. (76 L). Top of laundry tub must be at least 39" (990 mm) above floor; install no higher than 96" (2.44 m) from bottom of washer.

**IMPORTANT:** To avoid siphoning, no more than 4.5" (114 mm) of drain hose should be inside standpipe or below the top of wash tub. Secure drain hose with cable tie.