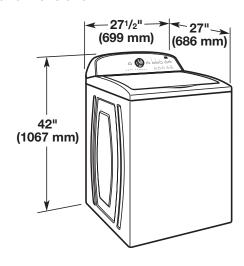

# **Top-Loading Automatic Washer**

## PRODUCT MODEL NUMBERS

NTW4501X, NTW4601X, NTW4600Y, NTW4610Y, NTW4630Y, NTW4650Y, NTW4700Y, NTW4750Y, NTW4601B, NTW4611B, NTW4631B, NTW4651B, NTW4701B

#### **Washer dimensions**



#### Recessed area or closet installation



Dimensions show recommended spacing allowed, except for closet door ventilation openings which are minimum required. This washer has been tested for installation with spacing of 0" (0 mm) clearance on the sides. Consider allowing more space for ease of installation and servicing, and spacing for companion appliances and clearances for walls, doors, and floor moldings. Add spacing of 1" (25 mm) on all sides of washer to reduce noise transfer. If a closet door or louvered door is installed, top and bottom air openings in door are required.

## **ELECTRICAL REQUIREMENTS**

A 120 volt, 60 Hz., AC only, 15- or 20-amp, fused electrical supply is required. A time-delay fuse or circuit breaker is recommended. It is recommended that a separate circuit