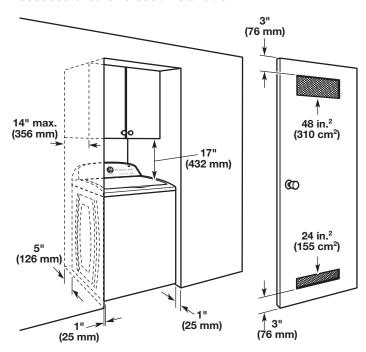

#### Recessed area or closet installation

Dimensions show recommended spacing allowed, except for closet door ventilation openings which are minimum required. This washer has been tested for installation with spacing of 0" (0 mm) clearance on the sides. Consider allowing more space for ease of installation and servicing, and spacing for companion appliances and clearances for walls, doors, and floor moldings. Add spacing of 1" (25 mm) on all sides of washer to reduce noise transfer. If a closet door or louvered door is installed, top and bottom air openings in door are required.