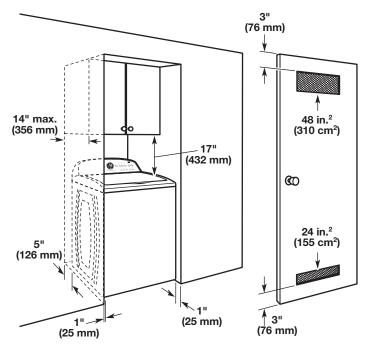

#### Recessed area or closet installation

Dimensions show recommended spacing allowed, except for closet door ventilation openings which are minimum required. This washer has been tested for installation with spacing of 0" (0 mm) clearance on the sides. Consider allowing more space for ease of installation and servicing, and spacing for companion appliances and clearances for walls, doors, and floor moldings. Add spacing of 1" (25 mm) on all sides of washer to reduce noise transfer. If a closet door or louvered door is installed, top and bottom air openings in door are required.