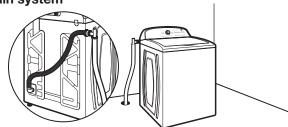

## DRAIN SYSTEM

Drain system can be installed using a floor drain, wall standpipe, floor standpipe, or laundry tub. Select method you need.

## Laundry tub drain system

Minimum capacity: 20 gal. (76 L). Top of laundry tub must be at least 39" (990 mm) above floor; install no higher than 96" (2.44 m) from bottom of washer.

**IMPORTANT:** To avoid siphoning, no more than 4.5" (114 mm) of drain hose should be inside standpipe or below the top of wash tub. Secure drain hose with cable tie.