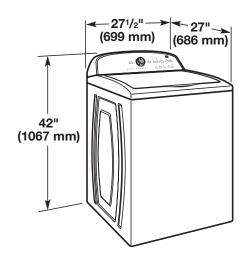

# **Top-Loading Automatic Washer**

## PRODUCT MODEL NUMBERS

NTW4501X, NTW4601X, NTW4600Y, NTW4610Y, NTW4630Y, NTW4650Y, NTW4700Y, NTW4750Y, NTW4601B, NTW4611B, NTW4631B, NTW4651B, NTW4701B, NTW4605E, NTW4635E, NTW4755E

#### **Washer dimensions**



#### Recessed area or closet installation



Dimensions show recommended spacing allowed, except for closet door ventilation openings which are minimum required. This washer has been tested for installation with spacing of 0" (0 mm) clearance on the sides. Consider allowing more space for ease of installation and servicing, and spacing for companion appliances and clearances for walls, doors, and floor moldings. Add spacing of 1" (25 mm) on all sides of washer to reduce noise transfer. If a closet door or louvered door is installed, top and bottom air openings in door are required.

## **ELECTRICAL REQUIREMENTS**

A 120 volt, 60 Hz., AC only, 15- or 20-amp, fused electrical supply is required. A time-delay fuse or circuit breaker is recommended. It is recommended that a separate circuit