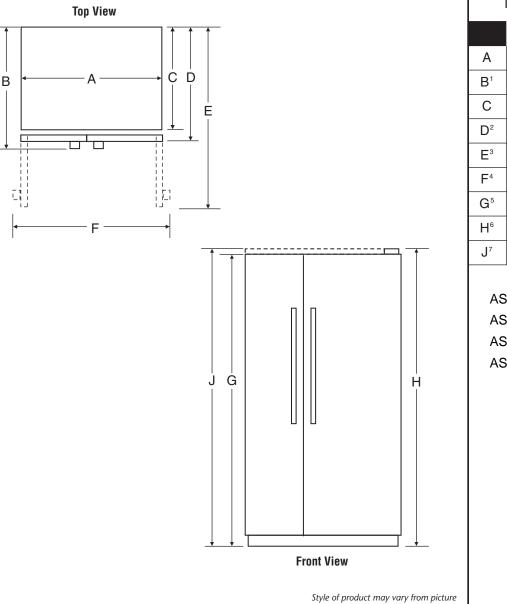

## PRODUCT DIMENSIONS

|                | INCHES                                       | CENTIMETERS |
|----------------|----------------------------------------------|-------------|
| А              | 35 5/8                                       | 90.5        |
| B <sup>1</sup> | 33 1/4                                       | 84.5        |
| С              | 28                                           | 71.1        |
| $D^2$          | 30 3/4                                       | 78.1        |
| Е³             | 49 1/2                                       | 125.7       |
| F <sup>4</sup> | 40 3/4                                       | 103.5       |
| G⁵             | 68 1/2                                       | 174.0       |
| H <sup>6</sup> | 70                                           | 177.8       |
| J <sup>7</sup> | N/A                                          | N/A         |
| ASI<br>ASI     | D2620HRW<br>D2620HRB<br>D2620HRQ<br>D2620HRZ |             |

## NOTES:

- 1. Depth with doors closed, including handle.
- 2. Depth with doors closed, excluding handle.
- 3. Depth with doors open at 90 degrees.
- 4. Width with doors open at 90 degrees, including handles.
- 5. Height to top of refrigerator
- 6. Height to top of refrigerator including door hinge.
- 7. Height to top of refrigerator door trim (if needed for trim models).
- 8. When installing refrigerator in or near a corner, allow enough room for door to open without interfering with cabinet drawers or hardware.