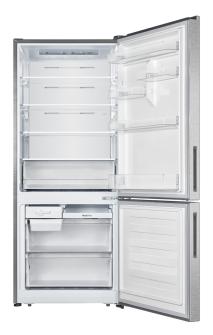

## ARBM150SE 15 cu ft. Refrigerator , Stainless steel, bottom mount

| Selected Model                         |                                              |  |
|----------------------------------------|----------------------------------------------|--|
| Model number                           | ARBM150SE                                    |  |
| Exterior Appearence                    | Clinkthy Coursed                             |  |
| Door Design                            | Slightly Curved                              |  |
| Handle Type                            | Recessed handle                              |  |
| Freestanding                           | Yes                                          |  |
| Counter-Depth                          | Yes                                          |  |
| Cabinet color                          | Grey                                         |  |
| Frontage Color                         | Stainless steel                              |  |
| Concealed Hinges                       | No                                           |  |
| Reversible Door                        | Yes                                          |  |
| Dimensions                             |                                              |  |
| Overall Heigh (in.)                    | 67,7 cu ft                                   |  |
| Overall Width (in.)                    | 27,6"                                        |  |
| Depth with door                        | 26,5"                                        |  |
| Depth with door open to 90 degree      | 52,8"                                        |  |
| Depth without door (out of all)        | 24,1"                                        |  |
| Width with door open to 130 degree     | 45,5 "                                       |  |
| Features                               |                                              |  |
| Configuration                          | Single door                                  |  |
| Freezer Type                           | Freezer drawer                               |  |
| Temperature Management Control         | Electronic soft touch control                |  |
| Door swing                             | Right                                        |  |
| Interior Lighting                      | LED lights                                   |  |
| Control Panel                          | Inside                                       |  |
| Ref Storage bin                        | 4 smalls (2 with covers) + 2 large door bins |  |
| Depth (po)                             | 26,5 cu ft                                   |  |
| Freezer storage                        | 2 large drawers + 1 ice tray & ice bin       |  |
| Shelves                                | 3 spill proof Glass shelves                  |  |
| Capacity                               |                                              |  |
| Total Capacity                         | 14.8 cu ft                                   |  |
| Refrigerator Capacity                  | 10,58 cu ft                                  |  |
| Freezer Capacity                       | 4.22 cu ft                                   |  |
| Gas type                               |                                              |  |
| R600A                                  | R600A                                        |  |
| Electrical Requirements                |                                              |  |
| Energy Consumption                     | ENERGY STAR                                  |  |
| Volts; Hertz; Amps                     | 120V; 60Hz; 15 Amp                           |  |
| Warranty                               |                                              |  |
| 3 Year warranty Sealed system (parts)  | 3 Year warranty Sealed system (parts)        |  |
|                                        |                                              |  |
| Complete 2 year warranty parts & labor | Complete 2 year warranty parts & labor       |  |