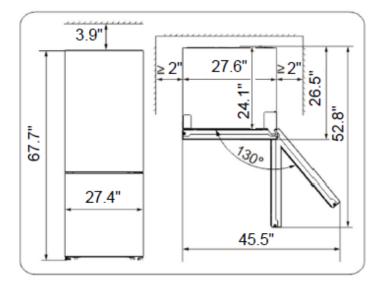

## ARBM150SE 15 cu ft. Refrigerator , Stainless steel, bottom mount

| Selected Model                         |                                              |  |
|----------------------------------------|----------------------------------------------|--|
| Model number                           | ARBM150SE                                    |  |
| Exterior Appearence                    | Clinkthy Coursed                             |  |
| Door Design                            | Slightly Curved                              |  |
| Handle Type                            | Recessed handle                              |  |
| Freestanding                           | Yes                                          |  |
| Counter-Depth                          | Yes                                          |  |
| Cabinet color                          | Grey                                         |  |
| Frontage Color                         | Stainless steel                              |  |
| Concealed Hinges                       | No                                           |  |
| Reversible Door                        | Yes                                          |  |
| Dimensions                             |                                              |  |
| Overall Heigh (in.)                    | 67,7 cu ft                                   |  |
| Overall Width (in.)                    | 27,6"                                        |  |
| Depth with door                        | 26,5"                                        |  |
| Depth with door open to 90 degree      | 52,8"                                        |  |
| Depth without door (out of all)        | 24,1"                                        |  |
| Width with door open to 130 degree     | 45,5 "                                       |  |
| Features                               |                                              |  |
| Configuration                          | Single door                                  |  |
| Freezer Type                           | Freezer drawer                               |  |
| Temperature Management Control         | Electronic soft touch control                |  |
| Door swing                             | Right                                        |  |
| Interior Lighting                      | LED lights                                   |  |
| Control Panel                          | Inside                                       |  |
| Ref Storage bin                        | 4 smalls (2 with covers) + 2 large door bins |  |
| Depth (po)                             | 26,5 cu ft                                   |  |
| Freezer storage                        | 2 large drawers + 1 ice tray & ice bin       |  |
| Shelves                                | 3 spill proof Glass shelves                  |  |
| Capacity                               |                                              |  |
| Total Capacity                         | 14.8 cu ft                                   |  |
| Refrigerator Capacity                  | 10,58 cu ft                                  |  |
| Freezer Capacity                       | 4.22 cu ft                                   |  |
| Gas type                               |                                              |  |
| R600A                                  | R600A                                        |  |
| Electrical Requirements                |                                              |  |
| Energy Consumption                     | ENERGY STAR                                  |  |
| Volts; Hertz; Amps                     | 120V; 60Hz; 15 Amp                           |  |
| Warranty                               |                                              |  |
| 3 Year warranty Sealed system (parts)  | 3 Year warranty Sealed system (parts)        |  |
|                                        |                                              |  |
| Complete 2 year warranty parts & labor | Complete 2 year warranty parts & labor       |  |

## ARBM150SE

|                                           | ensions de l'unité<br>unit dimension | Dimensions boite<br>Box dimension |
|-------------------------------------------|--------------------------------------|-----------------------------------|
| Width (In.)                               | 27.4″                                | 29.5″                             |
| Depth (in.) cabinet                       | 26.5                                 | 28.9″                             |
| Height (in.)                              | 67.7″                                | 71.9″                             |
| weight NET/GROSS                          | Net: 70 kg/154 lbs                   | Gross: 77.56 kg/ 171 lbs          |
| Width (without door)                      | 25 1/2"                              |                                   |
| Depth including door open to 90 degree    | 52.8″                                |                                   |
| Width including door opened to 130 degree | 45.5″                                |                                   |