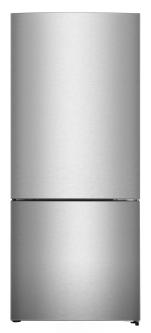

## ARBM150SE 15 cu ft. Refrigerator , Stainless steel, bottom mount

| Selected Model                         |                                              |  |
|----------------------------------------|----------------------------------------------|--|
| Model number                           | ARBM150SE                                    |  |
| Exterior Appearence                    | Clinkthy Coursed                             |  |
| Door Design                            | Slightly Curved                              |  |
| Handle Type                            | Recessed handle                              |  |
| Freestanding                           | Yes                                          |  |
| Counter-Depth                          | Yes                                          |  |
| Cabinet color                          | Grey                                         |  |
| Frontage Color                         | Stainless steel                              |  |
| Concealed Hinges                       | No                                           |  |
| Reversible Door                        | Yes                                          |  |
| Dimensions                             |                                              |  |
| Overall Heigh (in.)                    | 67,7 cu ft                                   |  |
| Overall Width (in.)                    | 27,6"                                        |  |
| Depth with door                        | 26,5"                                        |  |
| Depth with door open to 90 degree      | 52,8"                                        |  |
| Depth without door (out of all)        | 24,1"                                        |  |
| Width with door open to 130 degree     | 45,5 "                                       |  |
| Features                               |                                              |  |
| Configuration                          | Single door                                  |  |
| Freezer Type                           | Freezer drawer                               |  |
| Temperature Management Control         | Electronic soft touch control                |  |
| Door swing                             | Right                                        |  |
| Interior Lighting                      | LED lights                                   |  |
| Control Panel                          | Inside                                       |  |
| Ref Storage bin                        | 4 smalls (2 with covers) + 2 large door bins |  |
| Depth (po)                             | 26,5 cu ft                                   |  |
| Freezer storage                        | 2 large drawers + 1 ice tray & ice bin       |  |
| Shelves                                | 3 spill proof Glass shelves                  |  |
| Capacity                               |                                              |  |
| Total Capacity                         | 14.8 cu ft                                   |  |
| Refrigerator Capacity                  | 10,58 cu ft                                  |  |
| Freezer Capacity                       | 4.22 cu ft                                   |  |
| Gas type                               |                                              |  |
| R600A                                  | R600A                                        |  |
| Electrical Requirements                |                                              |  |
| Energy Consumption                     | ENERGY STAR                                  |  |
| Volts; Hertz; Amps                     | 120V; 60Hz; 15 Amp                           |  |
| Warranty                               |                                              |  |
| 3 Year warranty Sealed system (parts)  | 3 Year warranty Sealed system (parts)        |  |
|                                        |                                              |  |
| Complete 2 year warranty parts & labor | Complete 2 year warranty parts & labor       |  |