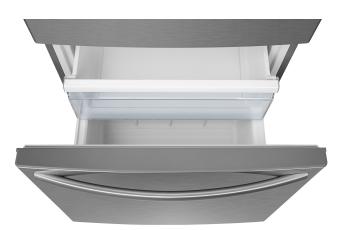

## 17 cu ft. Refrigerator , Stainless steel, bottom mount

| Selected Model                                  |                                              |
|-------------------------------------------------|----------------------------------------------|
| Model number                                    | ARBM171DSE                                   |
| Exterior Appearence                             |                                              |
| Door Design                                     | Slightly Curved                              |
| Handle Type                                     | Arched handle                                |
| Freestanding                                    | Yes                                          |
| Counter-Depth                                   | Yes                                          |
| Cabinet color                                   | Grey                                         |
| Frontage Color                                  | Stainless steel                              |
| Concealed Hinges                                | No                                           |
| Reversible Door                                 | Yes                                          |
| Dimensions                                      |                                              |
| Overall Heigh (in.)                             | 69.1"                                        |
| Overall Width (in.)                             | 31.1"                                        |
| Overall Depth (in.) without handles             | 26.6"                                        |
| Depth with door open to 90 degree               | 56.3"                                        |
| Depth with freezer drawer open and handle 43,3" |                                              |
| Width with door open to 130 deg and             | 52"                                          |
| handle                                          |                                              |
| Width with door open to 90 deg and handle       | 34,3"                                        |
| Features                                        |                                              |
| Configuration                                   | Single door                                  |
| Freezer Type                                    | Freezer drawer                               |
| Temperature Management Control                  | Electronic soft touch control                |
| Door swing                                      | Right                                        |
| Interior Lighting                               | LED lights                                   |
| Control Panel                                   | Inside                                       |
| Ref Storage bin                                 | 4 smalls (2 with covers) + 2 large door bins |
| Depth (po)                                      | 28.9"                                        |
| Freezer storage                                 | 2 large storage bin (1 white +1 clear)       |
| Shelves                                         | 3 spill proof Glass shelves                  |
| Capacity                                        |                                              |
| Total Capacity                                  | 17.1 cu. ft                                  |
| Refrigerator Capacity                           | 12.1 pi cu                                   |
| Freezer Capacity                                | 5.1 pi cu                                    |
| Gas type                                        |                                              |
| R600A                                           | R600A                                        |
| Electrical Requirements                         |                                              |
| Energy Consumption                              | ENERGY STAR                                  |
| Volts; Hertz; Amps                              | 120V; 60Hz; 15 Amp                           |
| Warranty                                        |                                              |
| 3 Year warranty Sealed system (parts)           | 3 Year warranty Sealed system (parts)        |
| Complete 2 year warranty parts & labor          | Complete 2 year warranty parts & labor       |
| • • •                                           | • • •                                        |