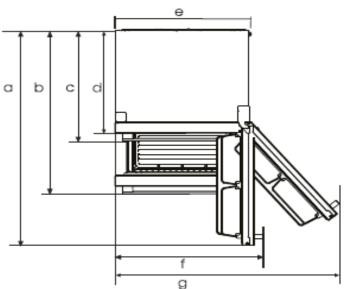

## ARBM171DSE AVG REFRIGERATOR

|   | dimension       |
|---|-----------------|
| а | 56.3" (1430mm)  |
| b | 43.3"(1101mm)   |
| С | 29.1" (740mm)   |
| d | 26.6" (675.5mm) |
| Θ | 31.1" (790mm)   |
| f | 34.3" (870mm)   |
| g | 52 " (1321mm)   |
| h | 69.1" (1756 mm) |