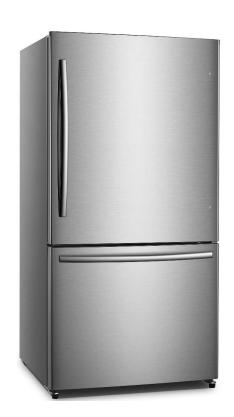

## ARBM171DSE

## 17 cu ft. Refrigerator , Stainless steel, bottom mount

| Selected Model                                  |                                              |
|-------------------------------------------------|----------------------------------------------|
| Model number                                    | ARBM171DSE                                   |
| Exterior Appearence                             |                                              |
| Door Design                                     | Slightly Curved                              |
| Handle Type                                     | Arched handle                                |
| Freestanding                                    | Yes                                          |
| Counter-Depth                                   | Yes                                          |
| Cabinet color                                   | Grey                                         |
| Frontage Color                                  | Stainless steel                              |
| Concealed Hinges                                | No                                           |
| Reversible Door                                 | Yes                                          |
| Dimensions                                      |                                              |
| Overall Heigh (in.)                             | 69.1"                                        |
| Overall Width (in.)                             | 31.1"                                        |
| Overall Depth (in.) without handles             | 26.6"                                        |
| Depth with door open to 90 degree               | 56.3"                                        |
| Depth with freezer drawer open and handle 43,3" |                                              |
| Width with door open to 130 deg and             | 52"                                          |
| handle                                          |                                              |
| Width with door open to 90 deg and handle       | 34,3"                                        |
| Features                                        |                                              |
| Configuration                                   | Single door                                  |
| Freezer Type                                    | Freezer drawer                               |
| Temperature Management Control                  | Electronic soft touch control                |
| Door swing                                      | Right                                        |
| Interior Lighting                               | LED lights                                   |
| Control Panel                                   | Inside                                       |
| Ref Storage bin                                 | 4 smalls (2 with covers) + 2 large door bins |
| Depth (po)                                      | 28.9"                                        |
| Freezer storage                                 | 2 large storage bin (1 white +1 clear)       |
| Shelves                                         | 3 spill proof Glass shelves                  |
| Capacity                                        |                                              |
| Total Capacity                                  | 17.1 cu. ft                                  |
| Refrigerator Capacity                           | 12.1 pi cu                                   |
| Freezer Capacity                                | 5.1 pi cu                                    |
| Gas type                                        |                                              |
| R600A                                           | R600A                                        |
| Electrical Requirements                         |                                              |
| Energy Consumption                              | ENERGY STAR                                  |
| Volts; Hertz; Amps                              | 120V; 60Hz; 15 Amp                           |
| Warranty                                        |                                              |
| 3 Year warranty Sealed system (parts)           | 3 Year warranty Sealed system (parts)        |
| Complete 2 year warranty parts & labor          | Complete 2 year warranty parts & labor       |
| • • •                                           | • • •                                        |

## ARBM171DSE AVG REFRIGERATOR

|   | dimension       |
|---|-----------------|
| а | 56.3" (1430mm)  |
| b | 43.3"(1101mm)   |
| С | 29.1" (740mm)   |
| d | 26.6" (675.5mm) |
| Θ | 31.1" (790mm)   |
| f | 34.3" (870mm)   |
| g | 52 " (1321mm)   |
| h | 69.1" (1756 mm) |