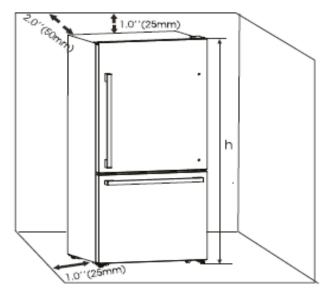

## ARBM171DSE AVG REFRIGERATOR

|   | dimension       |
|---|-----------------|
| а | 56.3" (1430mm)  |
| b | 43.3"(1101mm)   |
| С | 29.1" (740mm)   |
| d | 26.6" (675.5mm) |
| Θ | 31.1" (790mm)   |
| f | 34.3" (870mm)   |
| g | 52 " (1321mm)   |
| h | 69.1" (1756 mm) |