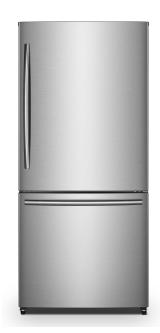

## 17 cu ft. Refrigerator , Stainless steel, bottom mount

| Selected Model                                  |                                              |
|-------------------------------------------------|----------------------------------------------|
| Model number                                    | ARBM171DSE                                   |
| Exterior Appearence                             |                                              |
| Door Design                                     | Slightly Curved                              |
| Handle Type                                     | Arched handle                                |
| Freestanding                                    | Yes                                          |
| Counter-Depth                                   | Yes                                          |
| Cabinet color                                   | Grey                                         |
| Frontage Color                                  | Stainless steel                              |
| Concealed Hinges                                | No                                           |
| Reversible Door                                 | Yes                                          |
| Dimensions                                      |                                              |
| Overall Heigh (in.)                             | 69.1"                                        |
| Overall Width (in.)                             | 31.1"                                        |
| Overall Depth (in.) without handles             | 26.6"                                        |
| Depth with door open to 90 degree               | 56.3"                                        |
| Depth with freezer drawer open and handle 43,3" |                                              |
| Width with door open to 130 deg and             | 52"                                          |
| handle                                          |                                              |
| Width with door open to 90 deg and handle       | 34,3"                                        |
| Features                                        |                                              |
| Configuration                                   | Single door                                  |
| Freezer Type                                    | Freezer drawer                               |
| Temperature Management Control                  | Electronic soft touch control                |
| Door swing                                      | Right                                        |
| Interior Lighting                               | LED lights                                   |
| Control Panel                                   | Inside                                       |
| Ref Storage bin                                 | 4 smalls (2 with covers) + 2 large door bins |
| Depth (po)                                      | 28.9"                                        |
| Freezer storage                                 | 2 large storage bin (1 white +1 clear)       |
| Shelves                                         | 3 spill proof Glass shelves                  |
| Capacity                                        |                                              |
| Total Capacity                                  | 17.1 cu. ft                                  |
| Refrigerator Capacity                           | 12.1 pi cu                                   |
| Freezer Capacity                                | 5.1 pi cu                                    |
| Gas type                                        |                                              |
| R600A                                           | R600A                                        |
| Electrical Requirements                         |                                              |
| Energy Consumption                              | ENERGY STAR                                  |
| Volts; Hertz; Amps                              | 120V; 60Hz; 15 Amp                           |
| Warranty                                        |                                              |
| 3 Year warranty Sealed system (parts)           | 3 Year warranty Sealed system (parts)        |
| Complete 2 year warranty parts & labor          | Complete 2 year warranty parts & labor       |
| • • •                                           | • • •                                        |