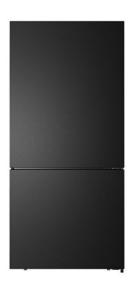

## ARBM172BSE

## 17 cu ft. Refrigerator 2 doors, Black stainless, bottom mount

| Selected Model                         |                                        |  |
|----------------------------------------|----------------------------------------|--|
| Model number                           | ARBM172BSE                             |  |
| Exterior Appearence                    |                                        |  |
| Door Design                            | Flat door                              |  |
| Handle Type                            | Recessed handle                        |  |
| Freestanding                           | Yes                                    |  |
| Counter-Depth                          | Yes                                    |  |
| Cabinet color                          | Black                                  |  |
| Frontage Color                         | Black Stainless                        |  |
| Reversible Door                        | Yes                                    |  |
| Dimensions                             |                                        |  |
| Overall Heigh (in.)                    | 69 1/4"                                |  |
| Overall Width (in.)                    | _31 1/8"                               |  |
| Features                               |                                        |  |
| Configuration                          | Single door                            |  |
| Freezer Type                           | Bottom door                            |  |
| Temperature Management Control         | Electronic soft touch control          |  |
| Door swing                             | Right                                  |  |
| Interior Lighting                      | LED lights                             |  |
| Control Panel                          | Inside                                 |  |
| Ref Storage bin                        | 4 smalls + 2 large door bins           |  |
| Depth (po)                             | 27 1/4"                                |  |
| Depth (po) without the door            | 24"                                    |  |
| Freezer storage                        | 2 large drawers + 1 ice tray           |  |
| Capacity                               |                                        |  |
| Total Capacity                         | 17.1 cu. ft                            |  |
| Refrigerator Capacity                  | 12.15 cu.ft                            |  |
| Freezer Capacity                       | _4.95 cu ft.                           |  |
| Electrical Requirements                |                                        |  |
| Energy Consumption                     | ENERGY STAR                            |  |
| Warranty                               |                                        |  |
| 3 Year warranty Sealed system (parts)  | 3 Year warranty Sealed system (parts)  |  |
| Complete 2 year warranty parts & labor | Complete 2 year warranty parts & labor |  |