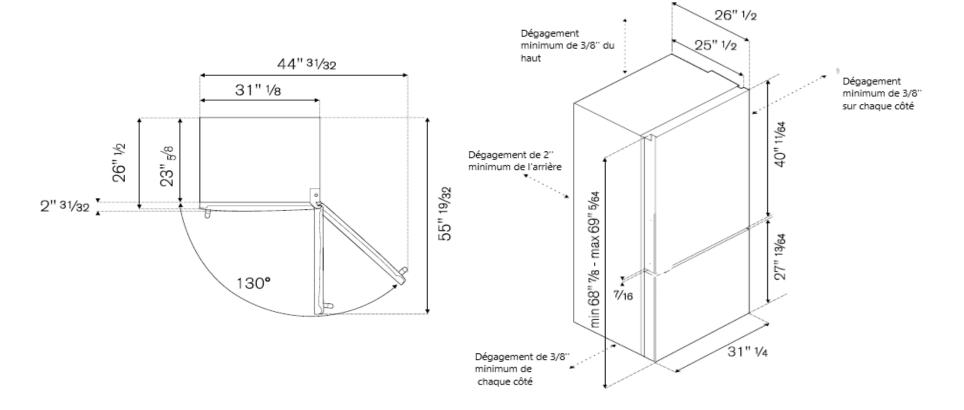

## ARBM172SE/WE/BSE

| Unit dimension                               |                          | Box dimension                |
|----------------------------------------------|--------------------------|------------------------------|
| Width (in.)                                  | 31,1                     | 33,75                        |
| Depth (in.) cabinet                          | 28,5                     | 28,6                         |
| Height (in.)                                 | 69,1                     | 71,6                         |
| Weight NET/GROSS                             | Net: 87,40 kg/192,28 lbs | Gross: 106,45 kg/ 234,19 lbs |
| Depth without door                           | 25 1/2"                  |                              |
| Height Freezer door                          | 27 13/64''               |                              |
| Height Refrigerator door                     | 40 11/64"                |                              |
| Space between<br>Refrigerator & freezer door | 7/16''                   |                              |
| Depth including door 90 degree open          | 55 19/32"                |                              |
| With including door 130 degree open          | 44 31/32"                |                              |