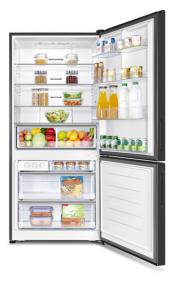

## 17 cu ft. Refrigerator 2 doors, Black stainless, bottom mount

| Selected Model                         |                                        |  |
|----------------------------------------|----------------------------------------|--|
| Model number                           | ARBM172BSE                             |  |
| Exterior Appearence                    |                                        |  |
| Door Design                            | Flat door                              |  |
| Handle Type                            | Recessed handle                        |  |
| Freestanding                           | Yes                                    |  |
| Counter-Depth                          | Yes                                    |  |
| Cabinet color                          | Black                                  |  |
| Frontage Color                         | Black Stainless                        |  |
| Reversible Door                        | Yes                                    |  |
| Dimensions                             |                                        |  |
| Overall Heigh (in.)                    | 69 1/4"                                |  |
| Overall Width (in.)                    | _31 1/8"                               |  |
| Features                               |                                        |  |
| Configuration                          | Single door                            |  |
| Freezer Type                           | Bottom door                            |  |
| Temperature Management Control         | Electronic soft touch control          |  |
| Door swing                             | Right                                  |  |
| Interior Lighting                      | LED lights                             |  |
| Control Panel                          | Inside                                 |  |
| Ref Storage bin                        | 4 smalls + 2 large door bins           |  |
| Depth (po)                             | 27 1/4"                                |  |
| Depth (po) without the door            | 24"                                    |  |
| Freezer storage                        | 2 large drawers + 1 ice tray           |  |
| Capacity                               |                                        |  |
| Total Capacity                         | 17.1 cu. ft                            |  |
| Refrigerator Capacity                  | 12.15 cu.ft                            |  |
| Freezer Capacity                       | _4.95 cu ft.                           |  |
| Electrical Requirements                |                                        |  |
| Energy Consumption                     | ENERGY STAR                            |  |
| Warranty                               |                                        |  |
| 3 Year warranty Sealed system (parts)  | 3 Year warranty Sealed system (parts)  |  |
| Complete 2 year warranty parts & labor | Complete 2 year warranty parts & labor |  |