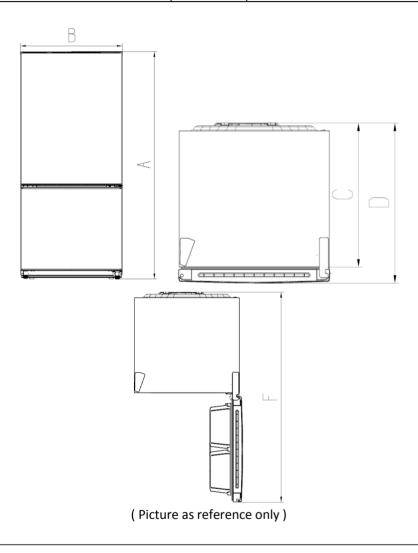

## CLEARANCE

The unit door needs to open entirely. To find out the necessary clearance, please refer to the measurements and drawings below.

| Description              | Reference | Measures in mm/inches  |
|--------------------------|-----------|------------------------|
| Total Height             | А         | 1686 (66.4")           |
| Width                    | В         | 750 (29.5 <b>"</b> )   |
| Depth of the cabinet     | С         | 720 (28.34")           |
| Depth including door     | D         | 800 (31.5")            |
| Depth (door open at 90º) | F         | 1464 (57.64 <b>"</b> ) |