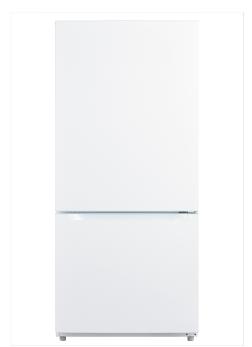

## 18.7 cu ft. Refrigerator 1 door, White, bottom mount drawer

| Model number                           | ARBM188WE                              |  |
|----------------------------------------|----------------------------------------|--|
| Exterior Appearence                    |                                        |  |
| Door Design                            | Slightly Curved                        |  |
| Handle Type                            | Recessed handle                        |  |
| Freestanding                           | Yes                                    |  |
| Counter-Depth                          | Yes                                    |  |
| Cabinet color                          | Grey                                   |  |
| Frontage Color                         | White                                  |  |
| Reversible Door                        | Yes                                    |  |
| Dimensions                             |                                        |  |
| Overall Heigh (in.)                    | 66.6"                                  |  |
| Overall Width (in.)                    | 29 1/2"                                |  |
| Depth with door                        | 31,5"                                  |  |
| Depth with door open to 90 degree      | 57,64"                                 |  |
| Features                               |                                        |  |
| Freezer Type                           | Freezer drawer                         |  |
| Temperature Management Control         | Electronic soft touch control          |  |
| Door swing                             | Right                                  |  |
| Interior Lighting                      | LED lights                             |  |
| Control Panel                          | Inside                                 |  |
| Ref Storage bin                        | 4 smalls + 1 large door bins           |  |
| Defrost Type                           | Automatic   Frost Free                 |  |
| Depth (po)                             | 30.9"                                  |  |
| Depth (po) without the door            | 28,34"                                 |  |
| Freezer storage                        | 2 large storage bin (1 white +1 clear) |  |
| Shelves                                | 2 glass shelves                        |  |
| Capacity                               |                                        |  |
| Total Capacity                         | 18.7 pi.cu                             |  |
| Gas type                               |                                        |  |
| R600A                                  | R600A                                  |  |
| Electrical Requirements                |                                        |  |
| Energy Consumption                     | ENERGY STAR                            |  |
| Warranty                               |                                        |  |
| 3 Year warranty Sealed system (parts)  | 3 Year warranty Sealed system (parts)  |  |
| Complete 2 year warranty parts & labor | Complete 2 year warranty parts & labor |  |