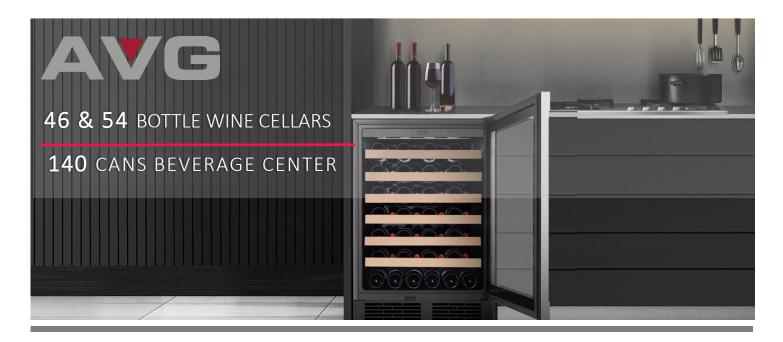

## CWC46DS

- 2 zones WC, 5-18°C
- . 46 bottle capacity
- Built-in or stand alone Installation
- Reversible door with SS seamless frame UV/LOW Etreated glass
- Open door Alarm
- Tubular Arched handle
- 5,100% retractable Ball Bearing shelves with wood front trim, soft closing
- Electronic control / LED light
- 2 year complete warranty, 3 years on compressor

## CWC54SS

- . 1zone WC, 5-20°C
- 54 bottle capacity
- Built-in or stand alone Installation
- Reversible door with SS seamless frame, UV/LOWE treated glass
- Open door Alarm
- Tubular Arched handle
- 6,100% retractable Ball Bearing shelves with wood front trim, **soft closing**
- Electronic control/LED light
- 2 year complete warranty, 3 years on compressor

## CBC140SS

- . 1zone BC, 1-10°C
- 140 cans capacity
- Built-in or stand alone Installation
- Reversible door with SS seamless frame, UV / LOW E treated glass
- Open door Alarm
- Tubular Arched handle
- 3 Glass Shelves
- Electronic control/LED light
- 2 year complete warranty, 3 years on compressor