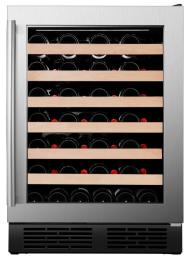

## CWC54SS

- . 1zone WC, 5-20°C
- 54 bottle capacity
- Built-in or stand alone Installation
- Reversible door with SS seamless frame, UV/LOWE treated glass
- Open door Alarm
- Tubular Arched handle
- 6,100% retractable Ball Bearing shelves with wood front trim, **soft closing**
- Electronic control/LED light
- 2 year complete warranty, 3 years on compressor