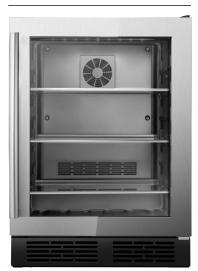

## CBC140SS

- . 1zone BC, 1-10°C
- 140 cans capacity
- Built-in or stand alone Installation
- Reversible door with SS seamless frame, UV / LOW E treated glass
- Open door Alarm
- Tubular Arched handle
- 3 Glass Shelves
- Electronic control/LED light
- 2 year complete warranty, 3 years on compressor