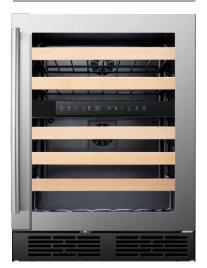

## CWC46DS

- 2 zones WC, 5-18°C
- . 46 bottle capacity
- Built-in or stand alone Installation
- Reversible door with SS seamless frame UV/LOW Etreated glass
- Open door Alarm
- Tubular Arched handle
- 5,100% retractable Ball Bearing shelves with wood front trim, soft closing
- Electronic control / LED light
- 2 year complete warranty, 3 years on compressor

## CWC54SS

- . 1zone WC, 5-20°C
- 54 bottle capacity
- Built-in or stand alone Installation
- Reversible door with SS seamless frame, UV/LOWE treated glass
- Open door Alarm
- Tubular Arched handle
- 6,100% retractable Ball Bearing shelves with wood front trim, **soft closing**
- Electronic control/LED light
- 2 year complete warranty, 3 years on compressor