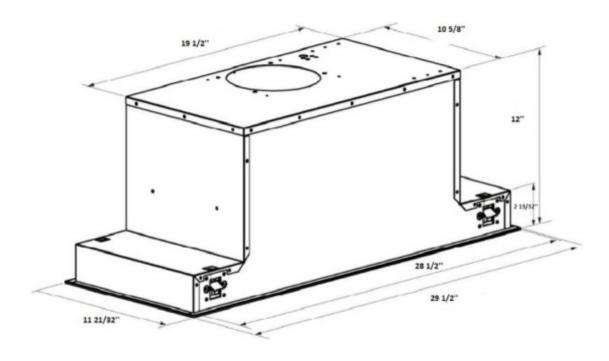

## Dimensions

## AVD-306PSB2

30" Insert hood

| Selected Model          |                                     |
|-------------------------|-------------------------------------|
| Model number            | AVD-306PSB                          |
| Dimensions              |                                     |
| Dimensions              | 29 1/2" (L) x 11 1/2" (P) x 12" (H) |
| Features                |                                     |
| Control                 | Soft touch with LED display         |
| Lighting                | 2 LED strips, 1.5W (included)       |
| Blower type             | 600 CFM, 5-speed                    |
| Filter type             | 1 Aluminum filter                   |
| Duct transition         | 6" Round (Top)                      |
| Ducting                 | Ducted                              |
| UPC code                | 0712038977000                       |
| Electrical Requirements |                                     |
| Electrical requirements | 120V/ 60Hz/ 3.7 Amps                |
| Warranty                |                                     |
| 1-year Warranty         | Parts and labour                    |