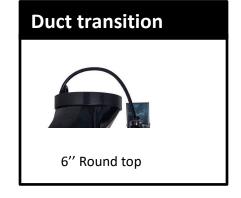

## AVD-306PSB2

30" Insert hood

| Selected Model          |                                     |
|-------------------------|-------------------------------------|
| Model number            | AVD-306PSB                          |
| Dimensions              |                                     |
| Dimensions              | 29 1/2" (L) x 11 1/2" (P) x 12" (H) |
| Features                |                                     |
| Control                 | Soft touch with LED display         |
| Lighting                | 2 LED strips, 1.5W (included)       |
| Blower type             | 600 CFM, 5-speed                    |
| Filter type             | 1 Aluminum filter                   |
| Duct transition         | 6" Round (Top)                      |
| Ducting                 | Ducted                              |
| UPC code                | 0712038977000                       |
| Electrical Requirements |                                     |
| Electrical requirements | 120V/ 60Hz/ 3.7 Amps                |
| Warranty                |                                     |
| 1-year Warranty         | Parts and labour                    |