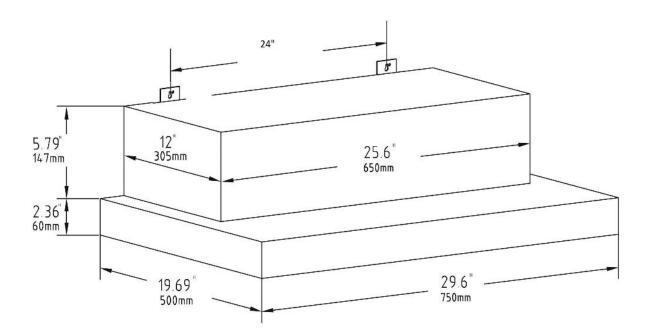

## Dimensions

## CARACTERISTICS

- 600 CFM, 3-speed
- Transition : 6" round (top), 3 1/4" x 10" rectangular (back), 3 1/4" x 10" rectangular (top)
- Electronic Soft touch control with LED display
- Lighting : 2 frosted LED bulbs (2W) front on each side (bulbs included)
- 3 aluminium superior micro hole filters and stainless steel baffle filters included
- Dimensions : 29 1/2" (W) x 19 11/16" (D) x 8 3/20" (H)
- 1-year Warranty | parts and labour