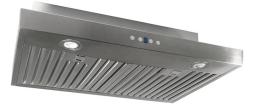

## CARACTERISTICS

- 600 CFM, 3-speed
- Transition : 6" round (top), 3 1/4" x 10" rectangular (back), 3 1/4" x 10" rectangular (top)
- Electronic Soft touch control with LED display
- Lighting : 2 frosted LED bulbs (2W) front on each side (bulbs included)
- 3 aluminium superior micro hole filters and stainless steel baffle filters included
- Dimensions : 29 1/2" (W) x 19 11/16" (D) x 8 3/20" (H)
- 1-year Warranty | parts and labour