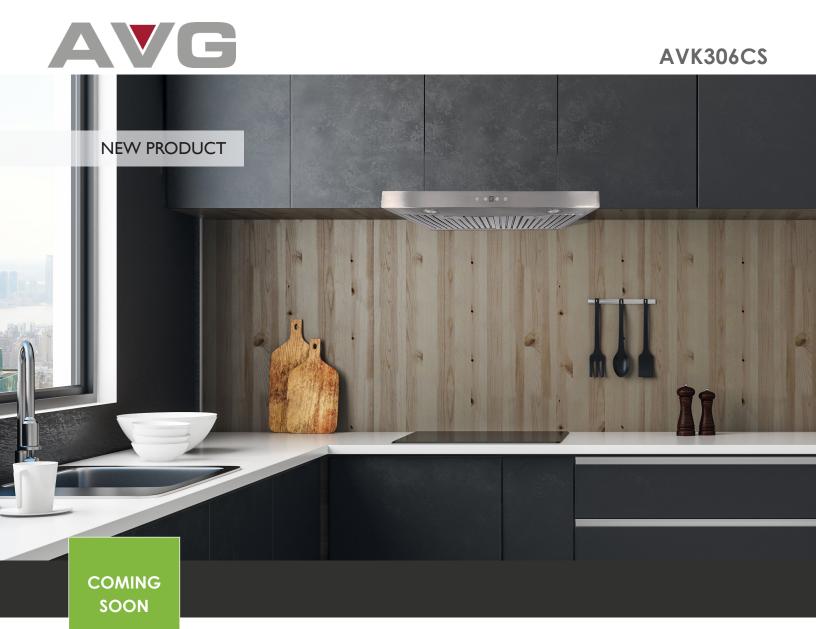

AVK306CS UNDER CABINET HOOD SRP 859.00 \$

## CARACTERISTICS

- 600 CFM, 3-speed
- Transition : 6" round (top), 3 1/4" x 10" rectangular (back), 3 1/4" x 10" rectangular (top)
- Electronic Soft touch control with LED display
- Lighting : 2 frosted LED bulbs (2W) front on each side (bulbs included)
- 3 aluminium superior micro hole filters and stainless steel baffle filters included
- Dimensions : 29 1/2" (W) x 19 11/16" (D) x 8 3/20" (H)
- 1-year Warranty | parts and labour





AVK306CS

## Dimensions



## Installation





The information contained herein is based on sources that we believe to be reliable, but is not guaranteed by us, may be incomplete and/or may change without notice.

variable

36"

28 to 30"

8.15"

N/A

Need technical support? 1(888) 651-2534