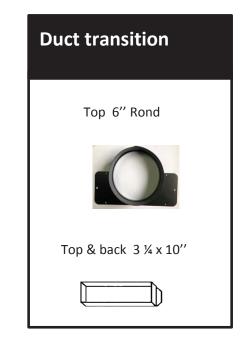

## CARACTERISTICS

- 600 CFM, 3-speed
- Transition : 6" round (top), 3 1/4" x 10" rectangular (back), 3 1/4" x 10" rectangular (top)
- Electronic Soft touch control with LED display
- Lighting : 2 frosted LED bulbs (2W) front on each side (bulbs included)
- 3 aluminium superior micro hole filters and stainless steel baffle filters included
- Dimensions : 29 1/2" (W) x 19 11/16" (D) x 8 3/20" (H)
- 1-year Warranty | parts and labour