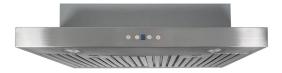

## CARACTERISTICS

- 600 CFM, 3-speed
- Transition : 6" round (top), 3 1/4" x 10" rectangular (back), 3 1/4" x 10" rectangular (top)
- Electronic Soft touch control with LED display
- Lighting : 2 frosted LED bulbs (2W) front on each side (bulbs included)
- 3 aluminium superior micro hole filters and stainless steel baffle filters included
- Dimensions : 29 1/2" (W) x 19 11/16" (D) x 8 3/20" (H)
- 1-year Warranty | parts and labour