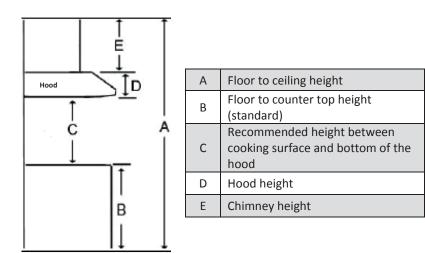

## Dimensions

## Installation

The information contained herein is based on sources that we believe to be reliable, but is not guaranteed by us, may be incomplete and/or may change without notice.

variable

36"

28 to 30"

8.15"

N/A

Need technical support? 1(888) 651-2534