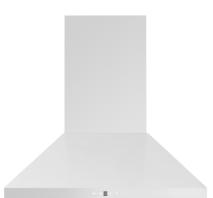

## **AVO-308CS2**

## 30" Wall mount hood

| Selected Model          |                                             |  |
|-------------------------|---------------------------------------------|--|
| Model number            | AVO-308CS2                                  |  |
| Dimensions              |                                             |  |
| Dimensions              | 29 1/2" (W) x 19 3/4" D) x 10 1/4" (H)      |  |
| Exterior Appearence     |                                             |  |
| Stainless steel grade   | 201                                         |  |
| Features                |                                             |  |
| Control                 | Soft touch with LED display                 |  |
| Lighting                | 2 bulbs, 3W LED (bulbs included)            |  |
| Blower type             | 860 CFM, 6-Speed                            |  |
| Blower performance      | Speed 1, 1.5 sones                          |  |
|                         | Speed 6, 5.0 sones                          |  |
| Filter type             | 2 Stainless steel baffle filters (included) |  |
| Duct transition         | 6" Round (Top)                              |  |
|                         | 3 1/4" x 10" rectangular (Rear)             |  |
|                         | 3 1/4" x 10" rectangular (Top)              |  |
| Ducting                 | Ducted                                      |  |
| Electrical Requirements |                                             |  |
| Electrical requirements | _120V / 60Hz / 2.7 Amps                     |  |
| Warranty                |                                             |  |
| 1-year Warranty         | Parts and labour                            |  |