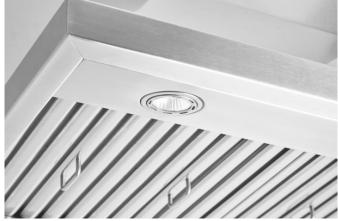

## 30" Wall mount hood

| Selected Model          |                                             |  |
|-------------------------|---------------------------------------------|--|
| Model number            | AVO-308CS2                                  |  |
| Dimensions              |                                             |  |
| Dimensions              | 29 1/2" (W) x 19 3/4" D) x 10 1/4" (H)      |  |
| Exterior Appearence     |                                             |  |
| Stainless steel grade   | 201                                         |  |
| Features                |                                             |  |
| Control                 | Soft touch with LED display                 |  |
| Lighting                | 2 bulbs, 3W LED (bulbs included)            |  |
| Blower type             | 860 CFM, 6-Speed                            |  |
| Blower performance      | Speed 1, 1.5 sones                          |  |
|                         | Speed 6, 5.0 sones                          |  |
| Filter type             | 2 Stainless steel baffle filters (included) |  |
| Duct transition         | 6" Round (Top)                              |  |
|                         | 3 1/4" x 10" rectangular (Rear)             |  |
|                         | 3 1/4" x 10" rectangular (Top)              |  |
| Ducting                 | Ducted                                      |  |
| Electrical Requirements |                                             |  |
| Electrical requirements | _120V / 60Hz / 2.7 Amps                     |  |
| Warranty                |                                             |  |
| 1-year Warranty         | Parts and labour                            |  |