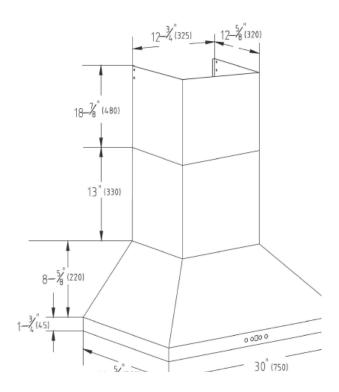

## **Dimensions**

## Installation

| Α | Floor to ceiling height                                           | VARIABLE       |
|---|-------------------------------------------------------------------|----------------|
| В | Floor to counter top height (standard)                            | 36"            |
| С | Recommended height between cooking surface and bottom of the hood | 28" to 30"     |
| D | Hood height                                                       | 10.41"         |
| E | Chimney height                                                    | 13 ¾" to 32 ¾" |