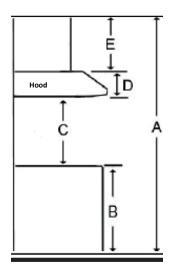

## **Dimensions**

## Installation

| Α | Floor to ceiling height                                           | VARIABLE       |
|---|-------------------------------------------------------------------|----------------|
| В | Floor to counter top height (standard)                            | 36"            |
| С | Recommended height between cooking surface and bottom of the hood | 28" to 30"     |
| D | Hood height                                                       | 10.41"         |
| E | Chimney height                                                    | 13 ¾" to 32 ¾" |