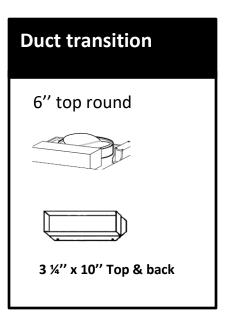

## 30" Wall mount hood

| Selected Model          |                                             |  |
|-------------------------|---------------------------------------------|--|
| Model number            | AVO-308CS2                                  |  |
| Dimensions              |                                             |  |
| Dimensions              | 29 1/2" (W) x 19 3/4" D) x 10 1/4" (H)      |  |
| Exterior Appearence     |                                             |  |
| Stainless steel grade   | 201                                         |  |
| Features                |                                             |  |
| Control                 | Soft touch with LED display                 |  |
| Lighting                | 2 bulbs, 3W LED (bulbs included)            |  |
| Blower type             | 860 CFM, 6-Speed                            |  |
| Blower performance      | Speed 1, 1.5 sones                          |  |
|                         | Speed 6, 5.0 sones                          |  |
| Filter type             | 2 Stainless steel baffle filters (included) |  |
| Duct transition         | 6" Round (Top)                              |  |
|                         | 3 1/4" x 10" rectangular (Rear)             |  |
|                         | 3 1/4" x 10" rectangular (Top)              |  |
| Ducting                 | Ducted                                      |  |
| Electrical Requirements |                                             |  |
| Electrical requirements | _120V / 60Hz / 2.7 Amps                     |  |
| Warranty                |                                             |  |
| 1-year Warranty         | Parts and labour                            |  |